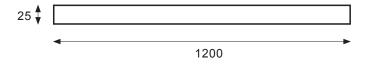

# FLOATING SHELF /

# **LAU\DRY**

## DESCRIPTION PRODUCT CODE

Floating Shelf 1200 mm in Matte English Classic White or Matte Custom Colour

LSENG120 / LSENG120CC



Finishes Matte English White or Matte Custom Colour Paint\*

Origin New Zealand Made

Notes Complete your traditional laundry space with our

additional wall-hung floating shelf, providing stylish storage solutions and enhanced organisation. Available in several lengths to suit your needs

Brackets for fixing to wall included.



### **TECHNICAL DRAWINGS**

Top Down Installation Fixings



Front On





#### NOTES

\*Additional Cost. Accessories not included. See our website for product prices. Drawing indicates the technical measurement only and is not a reflection of how the product will look. Sizes are nominal only. All drawings in millimeters. Drawings not to scale. August 2023.