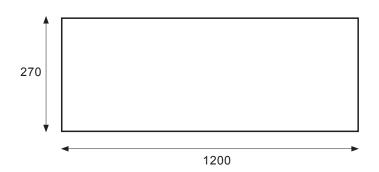

# FLOATING SHELF /

# **LAU\DRY**

## DESCRIPTION PRODUCT CODE

Floating Shelf 1200 mm in Matte English Classic White or Matte Custom Colour

LSENG120 / LSENG120CC



Finishes Matte English White or Matte Custom Colour Paint\*

Origin New Zealand Made

Notes Complete your traditional laundry space with our

additional wall-hung floating shelf, providing stylish storage solutions and enhanced organisation. Available in several lengths to suit your needs

Brackets for fixing to wall included.



### **TECHNICAL DRAWINGS**

Top Down Installation Fixings



Front On





#### NOTES

\*Additional Cost. Accessories not included. See our website for product prices. Drawing indicates the technical measurement only and is not a reflection of how the product will look. Sizes are nominal only. All drawings in millimeters. Drawings not to scale. August 2023.