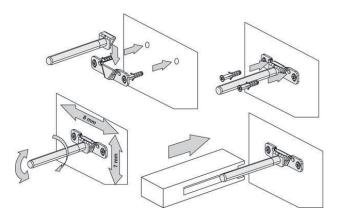

Brackets for fixing to wall included.

### **TECHNICAL DRAWINGS**

Top Down Installation Fixings

Front On