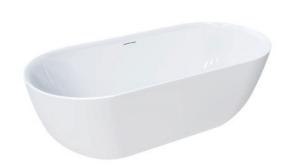

#### **DESCRIPTION**

PRODUCT CODE

Oval 1700 Matte Freestanding Acrylic Bath

15.A.40136

Dimensions W 1700 x H 600 x D 780 (mm)

Material Acrylic (White Matte Finish)

Weight 43kg

Water Capacity 250L\*

Displaced Capacity 180L\*\*

Included Overflow and pop-up waste

Features • An acrylic compositon with excellent thermal

properties, Oval is able to retain heat and is

warm to touch.

• Free-standing, double-ended design with thin

edge and smooth curved corners.

· Matte finish