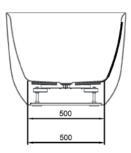

### **TECHNICAL DRAWINGS**

Side

**Front** 

## NOTES

\*Volume of water contained in the bath if filled to the overflow. \*\*Volume of water contained in the bath if filled to the overflow, less 70 litres to allow for an average-sized person in the bath. Drawing indicates the technical measurement only and is not a reflection of how the product will look. Sizes are nominal only. All drawings in millimeters. Drawings not to scale. April 2024.