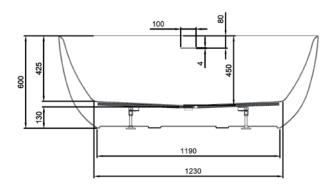

### **TECHNICAL DRAWINGS**

Side

**Front** 

## NOTES

\*Volume of water contained in the bath if filled to the overflow. \*\*Volume of water contained in the bath if filled to the overflow, less 70 litres to allow for an average-sized person in the bath. Drawing indicates the technical measurement only and is not a reflection of how the product will look. Sizes are nominal only. All drawings in millimeters. Drawings not to scale. April 2024.