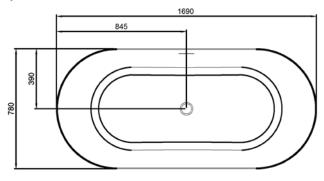

#### **Top Down**

## NOTES

\*Volume of water contained in the bath if filled to the overflow. \*\*Volume of water contained in the bath if filled to the overflow, less 70 litres to allow for an average-sized person in the bath. Drawing indicates the technical measurement only and is not a reflection of how the product will look. Sizes are nominal only. All drawings in millimeters. Drawings not to scale. April 2024.