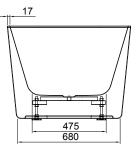

## FEATURES

- Dimensions L1700 x H600 x W800 mm
- Double-ended, rectangular design with thin edge.
- Made from an acrylic that has a sensual surface with excellent thermal properties. It is able to retain heat and warm to touch.
- Weight: 61kg
- Water capacity: 395L / Displaced capacity: 325L (bath's capacity less 70 litres to allow for average person in bath)
- Note: no overflow
- No pre-drilled tap holes

### **TECHNICAL DRAWINGS**

Side Section

End Section