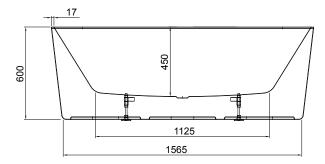

## FEATURES

- Dimensions L1700 x H600 x W800 mm
- Double-ended, rectangular design with thin edge.
- Made from an acrylic that has a sensual surface with excellent thermal properties. It is able to retain heat and warm to touch.
- Weight: 61kg
- Water capacity: 395L / Displaced capacity: 325L (bath's capacity less 70 litres to allow for average person in bath)
- Note: no overflow
- No pre-drilled tap holes

### **TECHNICAL DRAWINGS**

Side Section

End Section