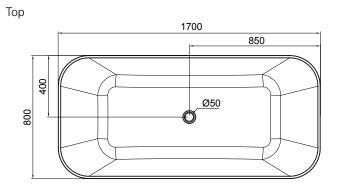

## FEATURES

- Dimensions L1700 x H600 x W800 mm
- Double-ended, rectangular design with thin edge.
- Made from an acrylic that has a sensual surface with excellent thermal properties. It is able to retain heat and warm to touch.
- Weight: 61kg
- Water capacity: 395L / Displaced capacity: 325L (bath's capacity less 70 litres to allow for average person in bath)
- Note: no overflow
- No pre-drilled tap holes

### **TECHNICAL DRAWINGS**

Side Section

End Section