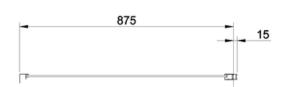

#### **FEATURES**

- Dimensions-W890 x H1950mm
- Satin silver chrome finish frame with clear glass.
- 6mm toughened safety glass with 3M Ultimate Glass Protection System.
- Power Showerproof- all shower screens and panels are laminated and treated to ensure the screen will not go damp or discolour, provides daily easy cleaning.
- To be fitted with Lucas Infold Shower door.
- Adjustment: 875-890mm.
- Reversible design.

## **TECHNICAL DRAWINGS**