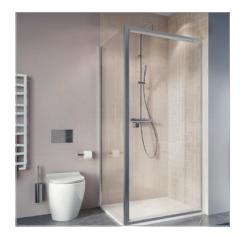

## **DESCRIPTION**

Clear 6 Pivot Side Panel - 900mm

**PRODUCT CODE** 

16.D.33072

#### **FEATURES**

- Dimensions-W890 x H1950mm
- Satin silver chrome finish frame with clear glass.
- 6mm toughened safety glass with 3M Ultimate Glass Protection System.
- Power Showerproof- all shower screens and panels are laminated and treated to ensure the screen will not go damp or discolour, provides daily easy cleaning.
- To be fitted with Lucas Infold Shower door.
- Adjustment: 875-890mm.
- Reversible design.