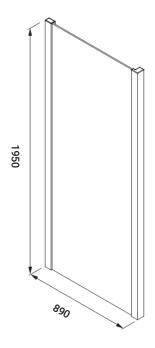

#### **FEATURES**

- Dimensions-W890 x H1950mm
- Satin silver chrome finish frame with clear glass.
- 6mm toughened safety glass with 3M Ultimate Glass Protection System.
- Power Showerproof- all shower screens and panels are laminated and treated to ensure the screen will not go damp or discolour, provides daily easy cleaning.
- To be fitted with Lucas Infold Shower door.
- Adjustment: 875-890mm.
- Reversible design.

## **TECHNICAL DRAWINGS**