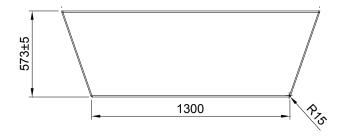

## **FEATURES**

- Dimensions L1680 x H573 x W730 mm
- Material Acrylic panel fully reinforced with GRP.
- Pair it with our Drop In Bath 1700mm Drop You (1B1.1148) or Drop Me (1B1.1140).
- Supplied with legs and adjustable telescopic arms (adjustable in height for leveling from 110-150mm).
- All baths and components sold separately.

## **TECHNICAL DRAWINGS**

Front Side Section