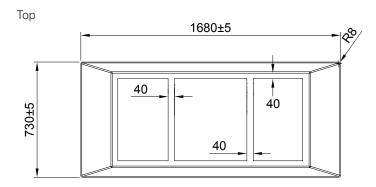

## **FEATURES**

- Dimensions L1680 x H573 x W730 mm
- Material Acrylic panel fully reinforced with GRP.
- Pair it with our Drop In Bath 1700mm Drop You (1B1.1148) or Drop Me (1B1.1140).
- Supplied with legs and adjustable telescopic arms (adjustable in height for leveling from 110-150mm).
- All baths and components sold separately.

## **TECHNICAL DRAWINGS**

Front Side Section