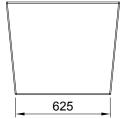

## Drop In Bath



DESCRIPTION PRODUCT CODE

Drop In Bath Components - 4-Sided Skirt 1700mm

1B1.1142



## **FEATURES**

- Dimensions L1680 x H573 x W730 mm
- Material Acrylic panel fully reinforced with GRP.
- Pair it with our Drop In Bath 1700mm Drop You (1B1.1148) or Drop Me (1B1.1140).
- Supplied with legs and adjustable telescopic arms (adjustable in height for leveling from 110-150mm).
- All baths and components sold separately.

## **TECHNICAL DRAWINGS**



Front Side Section





## **NOTES**

Bath, tapware and accessories not included. Drawing indicates the technical measurement only and is not a reflection of how the unit will look. Sizes are nominal only. All drawings in millimeters. Drawings not to scale. October 2019.