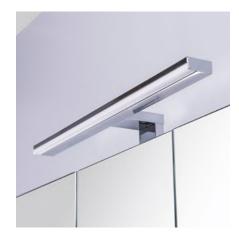

#### **DESCRIPTION**

LED Mirror Light, 500mm

**PRODUCT CODE** 2995.514

### **FEATURES**

- Dimensions W 500 x H 100 x D 25 mm
- Install on mirror cabinets
- Fitted with a built-in driver, for direct mains connection
- T-bar shape, long head of the fitting ensures an even illumination across the mirror front
- Aluminium and acrylic cover material, chrome finish
- Cool white colour temperature, 4100K
- 6W / 230V / 300LM
- IP44 rated conforms to CE and ROHS standards