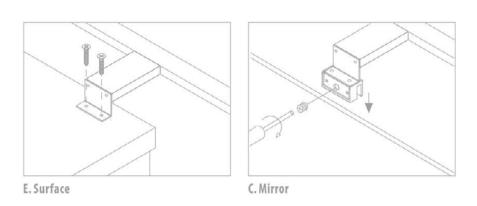

# Accessories



#### **DESCRIPTION**

LED Mirror Light, 500mm

**PRODUCT CODE** 2995.514



### **FEATURES**

- Dimensions W 500 x H 100 x D 25 mm
- Install on mirror cabinets
- Fitted with a built-in driver, for direct mains connection
- T-bar shape, long head of the fitting ensures an even illumination across the mirror front
- Aluminium and acrylic cover material, chrome finish
- Cool white colour temperature, 4100K
- 6W / 230V / 300LM
- IP44 rated conforms to CE and ROHS standards



### **TECHNICAL DRAWINGS**



# **INSTALLATION**



## **NOTES**

Drawing indicates the technical measurement only and is not a reflection of how the unit will look. Sizes are nominal only. All drawings in millimeters. Drawings not to scale. August 2019.