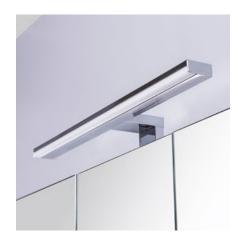

#### **DESCRIPTION**

LED Mirror Light, 800mm

**PRODUCT CODE** 2995.814

### **FEATURES**

- Dimensions W 800 x H 100 x D 25 mm
- Install on mirror cabinets
- Fitted with a built-in driver, for direct mains connection
- T-bar shape, long head of the fitting ensures an even illumination across the mirror front
- Aluminium and acrylic cover material, chrome finish
- Cool white colour temperature, 4100K
- 10W / 230V / 500LM
- IP44 rated conforms to CE and ROHS standards