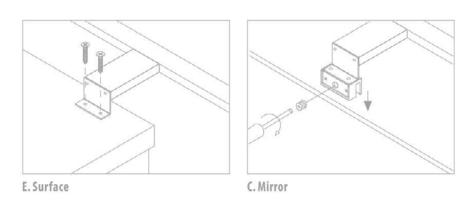

# Accessories



#### **DESCRIPTION**

LED Mirror Light, 800mm

**PRODUCT CODE** 2995.814



### **FEATURES**

- Dimensions W 800 x H 100 x D 25 mm
- Install on mirror cabinets
- Fitted with a built-in driver, for direct mains connection
- T-bar shape, long head of the fitting ensures an even illumination across the mirror front
- Aluminium and acrylic cover material, chrome finish
- Cool white colour temperature, 4100K
- 10W / 230V / 500LM
- IP44 rated conforms to CE and ROHS standards



### **TECHNICAL DRAWINGS**



# **INSTALLATION**



## **NOTES**

Drawing indicates the technical measurement only and is not a reflection of how the unit will look. Sizes are nominal only. All drawings in millimeters. Drawings not to scale. August 2019.