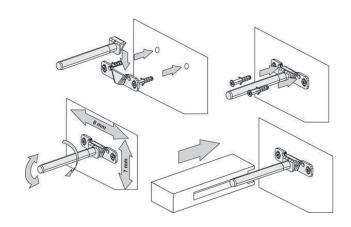

# FLOATING SHELF /

## **LAU\DRY**

#### DESCRIPTION PRODUCT CODE

Floating Shelf 300mm in Matte English Classic White or Matte Custom Colour

LSENG30 / LSENG30CC



Finishes Matte English White or Matte Custom Colour Paint\*

Origin New Zealand Made

Notes Complete your traditional laundry space with our

additional wall-hung floating shelf, providing stylish storage solutions and enhanced organisation. Available in several lengths to suit your needs

Brackets for fixing to wall included.



#### **TECHNICAL DRAWINGS**

Top Down



Front On



#### Installation Fixings



### NOTES

\*Additional Cost. Accessories not included. See our website for product prices. Drawing indicates the technical measurement only and is not a reflection of how the product will look. Sizes are nominal only. All drawings in millimeters. Drawings not to scale. August 2023.