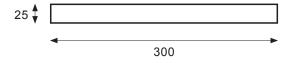

# FLOATING SHELF /

## **LAU\DRY**

#### DESCRIPTION PRODUCT CODE

Floating Shelf 300mm in Matte English Classic White or Matte Custom Colour

LSENG30 / LSENG30CC



Finishes Matte English White or Matte Custom Colour Paint\*

Origin New Zealand Made

Notes Complete your traditional laundry space with our

additional wall-hung floating shelf, providing stylish storage solutions and enhanced organisation. Available in several lengths to suit your needs

Brackets for fixing to wall included.



#### **TECHNICAL DRAWINGS**

Top Down



Front On



#### Installation Fixings



### NOTES

\*Additional Cost. Accessories not included. See our website for product prices. Drawing indicates the technical measurement only and is not a reflection of how the product will look. Sizes are nominal only. All drawings in millimeters. Drawings not to scale. August 2023.