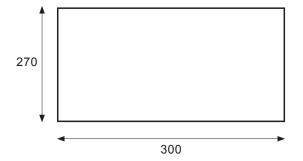

# FLOATING SHELF /

## **LAU\DRY**

#### DESCRIPTION PRODUCT CODE

Floating Shelf 300mm in Matte English Classic White or Matte Custom Colour

LSENG30 / LSENG30CC



Finishes Matte English White or Matte Custom Colour Paint\*

Origin New Zealand Made

Notes Complete your traditional laundry space with our

additional wall-hung floating shelf, providing stylish storage solutions and enhanced organisation. Available in several lengths to suit your needs

Brackets for fixing to wall included.



#### **TECHNICAL DRAWINGS**

Top Down



Front On



#### Installation Fixings



### NOTES

\*Additional Cost. Accessories not included. See our website for product prices. Drawing indicates the technical measurement only and is not a reflection of how the product will look. Sizes are nominal only. All drawings in millimeters. Drawings not to scale. August 2023.