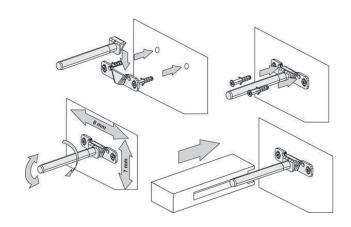

# FLOATING SHELF /

# **LAU\DRY**

#### DESCRIPTION PRODUCT CODE

Floating Shelf 450 mm in Matte English Classic White or Matte Custom Colour

LSENG45 / LSENG45CC



Finishes Matte English White or Matte Custom Colour Paint\*

Origin New Zealand Made

Notes Complete your traditional laundry space with our

additional wall-hung floating shelf, providing stylish storage solutions and enhanced organisation. Available in several lengths to suit your needs

Brackets for fixing to wall included.



## **TECHNICAL DRAWINGS**

Top Down



Front On



#### Installation Fixings



### NOTES

\*Additional Cost. Accessories not included. See our website for product prices. Drawing indicates the technical measurement only and is not a reflection of how the product will look. Sizes are nominal only. All drawings in millimeters. Drawings not to scale. August 2023.