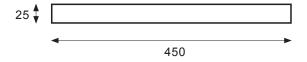

# FLOATING SHELF /

# **LAU\DRY**

#### DESCRIPTION PRODUCT CODE

Floating Shelf 450 mm in Matte English Classic White or Matte Custom Colour

LSENG45 / LSENG45CC



Finishes Matte English White or Matte Custom Colour Paint\*

Origin New Zealand Made

Notes Complete your traditional laundry space with our

additional wall-hung floating shelf, providing stylish storage solutions and enhanced organisation. Available in several lengths to suit your needs

Brackets for fixing to wall included.



## **TECHNICAL DRAWINGS**

Top Down



Front On



#### Installation Fixings



### NOTES

\*Additional Cost. Accessories not included. See our website for product prices. Drawing indicates the technical measurement only and is not a reflection of how the product will look. Sizes are nominal only. All drawings in millimeters. Drawings not to scale. August 2023.