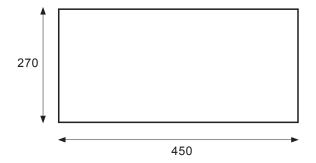

# FLOATING SHELF /

# **LAU\DRY**

#### DESCRIPTION PRODUCT CODE

Floating Shelf 450 mm in Matte English Classic White or Matte Custom Colour

LSENG45 / LSENG45CC



Finishes Matte English White or Matte Custom Colour Paint\*

Origin New Zealand Made

Notes Complete your traditional laundry space with our

additional wall-hung floating shelf, providing stylish storage solutions and enhanced organisation. Available in several lengths to suit your needs

Brackets for fixing to wall included.



## **TECHNICAL DRAWINGS**

Top Down



Front On



#### Installation Fixings



### NOTES

\*Additional Cost. Accessories not included. See our website for product prices. Drawing indicates the technical measurement only and is not a reflection of how the product will look. Sizes are nominal only. All drawings in millimeters. Drawings not to scale. August 2023.