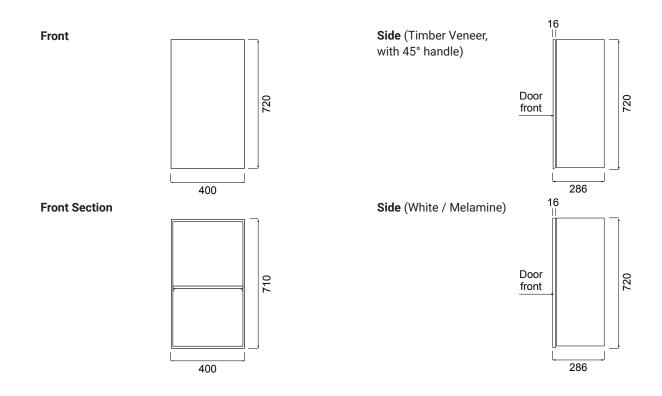

#### **TECHNICAL DRAWINGS**

## **PRODUCT CODE**

LTT45 / LTT45T / LTT45M / LTT45CC

Dimensions W 600 x H 720 x D 286 (mm)

Finishes White Gloss Paint, Melamine, Timber Veneer\* or

Custom Colour\* Paint.

Handleless Finger pull design.

Origin New Zealand made cabinetry.