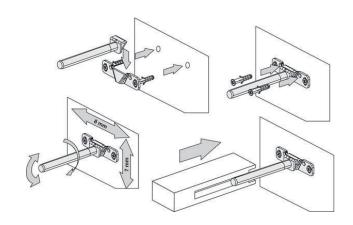

# FLOATING SHELF /

# **LAU\DRY**

### DESCRIPTION PRODUCT CODE

Floating Shelf 600 mm in Matte English Classic White or Matte Custom Colour

LSENG60 / LSENG60CC



**Dimensions W** 600 x H 25 x **D** 270 (mm)

Finishes Matte English White or Matte Custom Colour Paint\*

Origin New Zealand Made

Notes Complete your traditional laundry space with our

additional wall-hung floating shelf, providing stylish storage solutions and enhanced organisation. Available in several lengths to suit your needs

Brackets for fixing to wall included.

#### **TECHNICAL DRAWINGS**

Top Down



Front On



## Installation Fixings



#### **NOTES**

\*Additional Cost. Accessories not included. See our website for product prices. Drawing indicates the technical measurement only and is not a reflection of how the product will look. Sizes are nominal only. All drawings in millimeters. Drawings not to scale. August 2023.