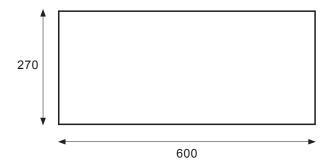

#### **TECHNICAL DRAWINGS**

Top Down

Front On

### DESCRIPTION PRODUCT CODE

Floating Shelf 600 mm in Matte English Classic White or Matte Custom Colour

LSENG60 / LSENG60CC

**Dimensions W** 600 x H 25 x **D** 270 (mm)

Finishes Matte English White or Matte Custom Colour Paint\*