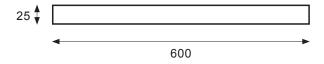

#### **TECHNICAL DRAWINGS**

Top Down

Front On

### DESCRIPTION PRODUCT CODE

Floating Shelf 600 mm in Matte English Classic White or Matte Custom Colour

LSENG60 / LSENG60CC

**Dimensions W** 600 x H 25 x **D** 270 (mm)

Finishes Matte English White or Matte Custom Colour Paint\*