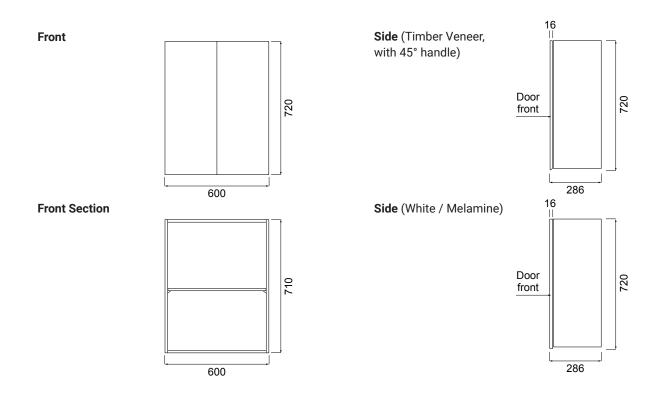

#### **TECHNICAL DRAWINGS**

#### PRODUCT CODE

LTT60 / LTT60T / LTT60M / LTT60CC

**Dimensions** W 600 x H 720 x D 286 (mm)

Finishes White Gloss Paint, Melamine, Timber Veneer\* or

Custom Colour\* Paint.

Handleless Finger pull design.

Origin New Zealand made cabinetry.

#### **NOTES**

\*Additional Cost. Accessories not included. See our website for product prices. Drawing indicates the technical measurement only and is not a reflection of how the product will look. Sizes are nominal only. All drawings in millimeters. Drawings not to scale. Oct 2024.