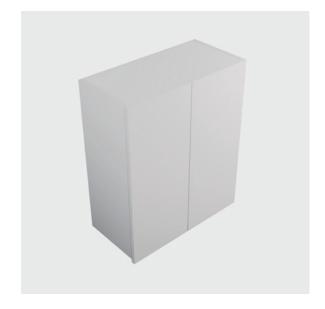

### **DESCRIPTION**

Modern Laundry Top Cabinet 600, 2 Doors

#### PRODUCT CODE

LTT60 / LTT60T / LTT60M / LTT60CC

**Dimensions** W 600 x H 720 x D 286 (mm)

Finishes White Gloss Paint, Melamine, Timber Veneer\* or

Custom Colour\* Paint.

Handleless Finger pull design.

Origin New Zealand made cabinetry.