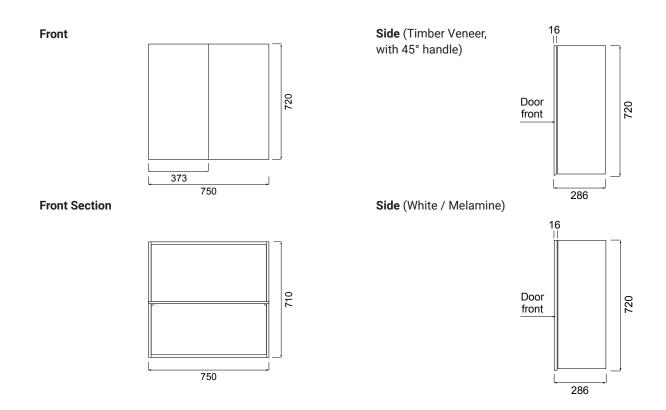

#### **TECHNICAL DRAWINGS**

#### PRODUCT CODE

LTT75 / LTT75T / LTT75M / LTT75CC

**Dimensions** W 750 x H 720 x D 286 (mm)

Finishes White Gloss Paint, Melamine, Timber Veneer\* or

Custom Colour\* Paint.

Handleless Finger pull design.

Origin New Zealand made cabinetry.