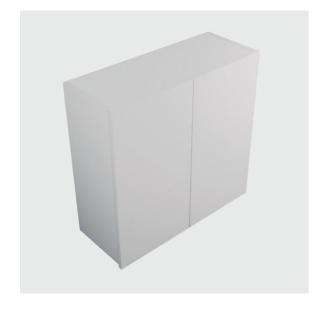

### **DESCRIPTION**

Modern Laundry Top Cabinet 750, 2 Doors

#### PRODUCT CODE

LTT75 / LTT75T / LTT75M / LTT75CC

**Dimensions** W 750 x H 720 x D 286 (mm)

Finishes White Gloss Paint, Melamine, Timber Veneer\* or

Custom Colour\* Paint.

Handleless Finger pull design.

Origin New Zealand made cabinetry.