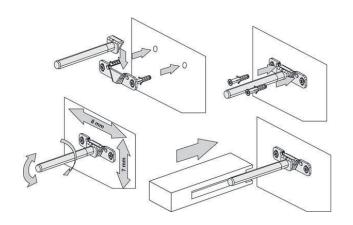

# FLOATING SHELF /

# **LAU\DRY**

### DESCRIPTION PRODUCT CODE

Floating Shelf 900 mm in Matte English Classic White or Matte Custom Colour

LSENG90 / LSENG90CC



**Dimensions W** 900 x H 25 x **D** 270 (mm)

Finishes Matte English White or Matte Custom Colour Paint\*

Origin New Zealand Made

Notes Complete your traditional laundry space with our

additional wall-hung floating shelf, providing stylish storage solutions and enhanced organisation. Available in several lengths to suit your needs

Brackets for fixing to wall included.

#### **TECHNICAL DRAWINGS**

Top Down



Front On



#### Installation Fixings



## NOTES

\*Additional Cost. Accessories not included. See our website for product prices. Drawing indicates the technical measurement only and is not a reflection of how the product will look. Sizes are nominal only. All drawings in millimeters. Drawings not to scale. August 2023.