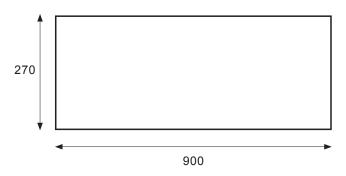

#### **TECHNICAL DRAWINGS**

Top Down

Front On

### DESCRIPTION PRODUCT CODE

Floating Shelf 900 mm in Matte English Classic White or Matte Custom Colour

LSENG90 / LSENG90CC

**Dimensions W** 900 x H 25 x **D** 270 (mm)

Finishes Matte English White or Matte Custom Colour Paint\*