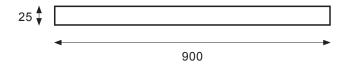

#### **TECHNICAL DRAWINGS**

Top Down

Front On

### DESCRIPTION PRODUCT CODE

Floating Shelf 900 mm in Matte English Classic White or Matte Custom Colour

LSENG90 / LSENG90CC

**Dimensions W** 900 x H 25 x **D** 270 (mm)

Finishes Matte English White or Matte Custom Colour Paint\*