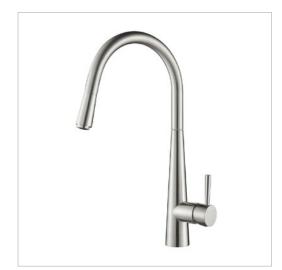

## **ACCESSORIES**

DESCRIPTION PRODUCT CODE

Laundry Mixer with Pull-Out Hose, 425 x 265

980039

## **FEATURES**

- Dimensions W 110 x H 425 x D 265 mm
- 360° swivel spout with pull out hose
- Copper with refined satin finish
- Sedal Ceramic Valve
- Compatible with laundry or kitchen tubs
- Regulated to 4.80LPM (litres per minute)
- 5 Star WELS rating
- Intended for use in mains pressure system