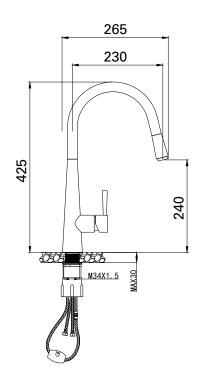

## **TECHNICAL DRAWINGS**

## **NOTES**

Drawing indicates the technical measurement only and is not a reflection of how the unit will look. Sizes are nominal only. All drawings in millimeters. Drawings not to scale.