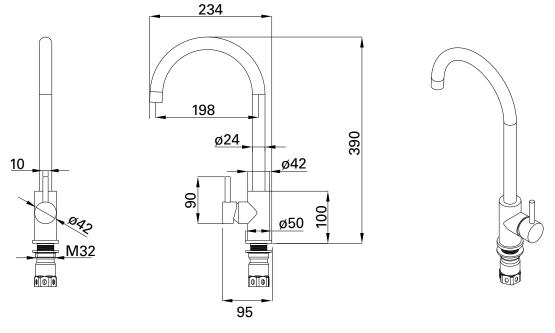

## **TECHNICAL DRAWINGS**

#### NOTES

Drawing indicates the technical measurement only and is not a reflection of how the unit will look. Sizes are nominal only. All drawings in millimeters. Drawings not to scale.

MICHEL CÉSAR VCBC BURLINGTON LAUNDRY / WHERE BATHROOMS & LAUNDRIES COME TOGETHER BEAUTIFULLY /

## FEATURES

- Dimensions W 90 x H 390 x D 234 mm
- 360° swivel spout
- Stainless steel with refined satin finish
- Weixin Ceramic Valve
- Compatible with laundry or kitchen tubs
- Regulated to 8.49LPM (litres per minute)
- 3 star WELS rating
- Intended for use in mains pressure system