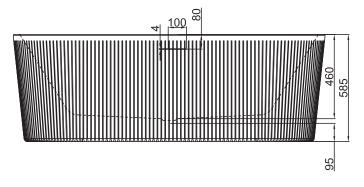

## **TECHNICAL DRAWINGS**

#### Side View

## **DESCRIPTION**

Ashby 1700 Freestanding Bath with Overflow & Waste

PRODUCT CODE BBA8697-1.7

Dimensions W 1700 x H 595 x D 745 (mm)

Material Acrylic (Gloss White)

Weight 48kg

Water Capacity 257L\*

Displaced Capacity 187L\*\*