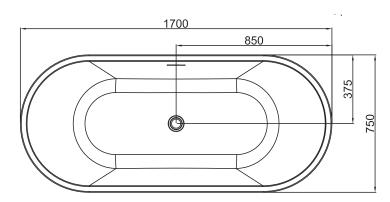

## **TECHNICAL DRAWINGS**

#### **Top Down**

## **DESCRIPTION**

Ashby 1700 Freestanding Bath with Overflow & Waste

PRODUCT CODE BBA8697-1.7

Dimensions W 1700 x H 595 x D 745 (mm)

Material Acrylic (Gloss White)

Weight 48kg

Water Capacity 257L\*

Displaced Capacity 187L\*\*