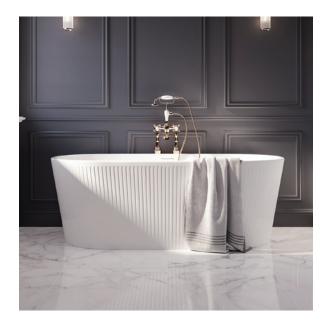

# **ASHBY BATH /**

## **DESCRIPTION**

Ashby 1700 Freestanding Bath with Overflow & Waste

PRODUCT CODE BBA8697-1.7

Dimensions W 1700 x H 595 x D 745 (mm)

Material Acrylic (Gloss White)

Weight 48kg

Water Capacity 257L\*

Displaced Capacity 187L\*\*

Included Overflow and waste

Features • An acrylic compositon with excellent thermal

properties, Ashby is able to retain heat and is

warm to touch.

• Freestanding, double-ended bath with fine

fluted design.