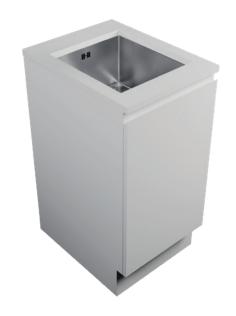

### **DESCRIPTION**

Base Kit: 450, 1 Drawer

**PRODUCT CODE** 

LKBSE45D

**Base Kit** W 454 x H 920 x D 600 (mm) **Dimensions** 

Base Kit Modern Laundry Base Cabinet 450, 1 Drawer Components

· White Kordura Benchtop (matte)

· Petite Stainless Steel Sink with Basket Waste

Cabinet White Gloss, Custom Colour Paint (matte or gloss) Finish Melamine or Timber Veneer

Handle Recessed Rail Matching or Aluminium\* (Black or

Silver): White Gloss or Melamine Only

45° Handle: Timber Veneer or Custom Colour Paint

Only

Origin New Zealand made cabinetry

**Features** · 1 Drawer with soft-close

> · Petite stainless steel sink undermounted to Kordura benchtop for easy care.