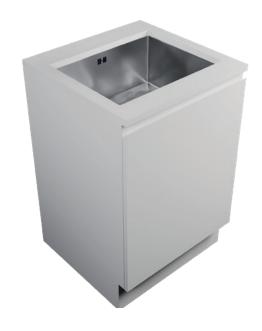

### **DESCRIPTION**

Base Kit: 600, 1 Drawer

**PRODUCT CODE** 

LKBSE60D

**Base Kit** W 604 x H 920 x D 600 (mm) **Dimensions** 

Base Kit Modern Laundry Base Cabinet 600, 1 Drawer Components · White Kordura Benchtop (matte)

· Stainless Steel Sink with Basket Waste

Cabinet White Gloss, Custom Colour Paint (matte or gloss)

Finish Melamine or Timber Veneer

Handle Recessed Rail Matching or Aluminium\* (Black or

Silver): White Gloss or Melamine Only

45° Handle: Timber Veneer or Custom Colour Paint

Only

Origin New Zealand made cabinetry

**Features** · 1 Drawer with soft-close

· Stainless steel sink undermounted to Kordura

benchtop for easy care.