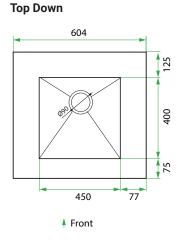

### **DESCRIPTION**

Base Kit: 600, 1 Drawer

**PRODUCT CODE** 

LKBSE60D

**Base Kit** W 604 x H 920 x D 600 (mm) **Dimensions** 

Base Kit Modern Laundry Base Cabinet 600, 1 Drawer Components · White Kordura Benchtop (matte)

· Stainless Steel Sink with Basket Waste

Cabinet White Gloss, Custom Colour Paint (matte or gloss)

Finish Melamine or Timber Veneer

Handle Recessed Rail Matching or Aluminium\* (Black or

Silver): White Gloss or Melamine Only

## **TECHNICAL DRAWINGS**

### **NOTES**

\*Additional Cost. Accessories not included. See our website for product prices. Drawing indicates the technical measurement only and is not a reflection of how the product will look. Sizes are nominal only. All drawings in millimeters. Drawings not to scale. November 2024.