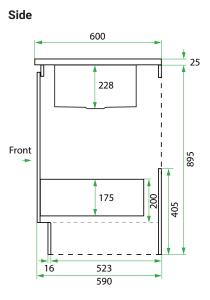

### **DESCRIPTION**

Base Kit: 600, 1 Drawer

**PRODUCT CODE** 

LKBSE60D

**Base Kit** W 604 x H 920 x D 600 (mm) **Dimensions** 

Base Kit Modern Laundry Base Cabinet 600, 1 Drawer Components · White Kordura Benchtop (matte)

## **TECHNICAL DRAWINGS**

#### **Drawer**

### **NOTES**

\*Additional Cost. Accessories not included. See our website for product prices. Drawing indicates the technical measurement only and is not a reflection of how the product will look. Sizes are nominal only. All drawings in millimeters. Drawings not to scale. November 2024.