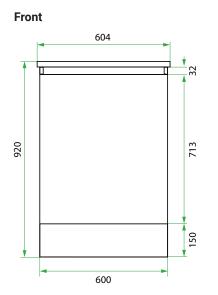

### **DESCRIPTION**

Base Kit: 600, 1 Drawer

**PRODUCT CODE** 

LKBSE60D

**Base Kit** W 604 x H 920 x D 600 (mm) **Dimensions** 

Base Kit Modern Laundry Base Cabinet 600, 1 Drawer Components · White Kordura Benchtop (matte)

## **TECHNICAL DRAWINGS**

### **NOTES**

\*Additional Cost. Accessories not included. See our website for product prices. Drawing indicates the technical measurement only and is not a reflection of how the product will look. Sizes are nominal only. All drawings in millimeters. Drawings not to scale. November 2024.