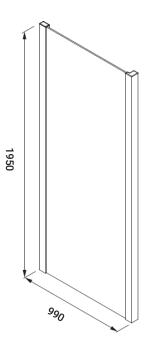

#### **FEATURES**

- Dimensions-W990 x H1950 x D990mm
- Package includes shower door, side panel, 2-sided acrylic wall liner, shower tray with 2 premoulded upstands (Z1409), easy clean waste and glue pack.
- Door Entry-W791mm
- Satin silver chrome finish frame with clear glass.
- 30mm adjustment for easy fitting per panel. Adjustment: 960 – 990mm.
- Pivot door with reversible design for left or right opening.
- 6mm toughened safety glass with 3M Ultimate Glass Protection System.
- Power Showerproof- all shower screens and panels are laminated and treated to ensure the screen will not go damp or discolour, provides daily easy cleaning.

#### Side Panel