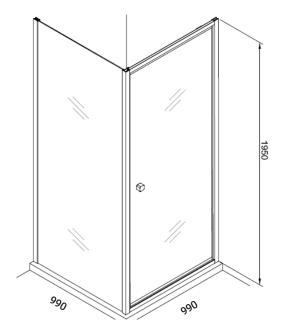

#### **FEATURES**

- Dimensions-W990 x H1950 x D990mm
- Package includes shower door, side panel, 2-sided acrylic wall liner, shower tray with 2 premoulded upstands (Z1409), easy clean waste and glue pack.
- Door Entry-W791mm
- Satin silver chrome finish frame with clear glass.
- 30mm adjustment for easy fitting per panel. Adjustment: 960 – 990mm.
- Pivot door with reversible design for left or right opening.
- 6mm toughened safety glass with 3M Ultimate Glass Protection System.
- Power Showerproof- all shower screens and panels are laminated and treated to ensure the screen will not go damp or discolour, provides daily easy cleaning.

### **TECHNICAL DRAWINGS**

Shower Door