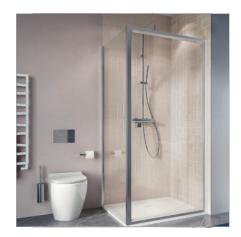

## **DESCRIPTION**

Clear 6 Pivot Shower Package - 1000mm

**PRODUCT CODE** 

C100

#### **FEATURES**

- Dimensions-W990 x H1950 x D990mm
- Package includes shower door, side panel, 2-sided acrylic wall liner, shower tray with 2 premoulded upstands (Z1409), easy clean waste and glue pack.
- Door Entry-W791mm
- Satin silver chrome finish frame with clear glass.
- 30mm adjustment for easy fitting per panel. Adjustment: 960 – 990mm.
- Pivot door with reversible design for left or right opening.
- 6mm toughened safety glass with 3M Ultimate Glass Protection System.
- Power Showerproof- all shower screens and panels are laminated and treated to ensure the screen will not go damp or discolour, provides daily easy cleaning.