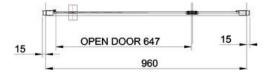

#### **FEATURES**

- Dimensions-W990 x H1950 x D990mm
- Package includes shower door, side panel, 2-sided acrylic wall liner, shower tray with 2 premoulded upstands (Z1409), easy clean waste and glue pack.
- Door Entry-W791mm
- Satin silver chrome finish frame with clear glass.
- 30mm adjustment for easy fitting per panel. Adjustment: 960 – 990mm.
- Pivot door with reversible design for left or right opening.
- 6mm toughened safety glass with 3M Ultimate Glass Protection System.
- Power Showerproof- all shower screens and panels are laminated and treated to ensure the screen will not go damp or discolour, provides daily easy cleaning.

### **TECHNICAL DRAWINGS**

Shower Door