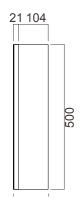

# **CUBE MIRROR CABINET /**

# Michel César

#### **DESCRIPTION**

Cube Mirror Cabinet 1000, 2 Doors, 4 Shelves

**PRODUCT CODE** 

M1000 / M1000T / M1000CC



Dimensions W 1000 x H 500 x D 120 (mm)

Finishes Timber Veneer or White Gloss or Custom Paint

Handleless finger pull design

Origin New Zealand made cabinetry

Features • 2 Doors, 4 shelves (2 adjustable).

 $\bullet$  Paint - The paint used on our products is

polyurethane or UV based.

• Timber Veneer - As a natural product, each has

natural variation in grain and colour.

Can be recessed into a wall by a qualified

tradesperson.

## **TECHNICAL DRAWINGS**

Front Side





### Shelves Top Down





### **NOTES**

\*Additional Cost. Accessories not included. Drawing indicates the technical measurement only and is not a reflection of how the product will look. Sizes are nominal only. All drawings in millimeters. Drawings not to scale. Sept 2024.