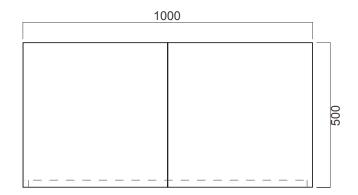

# **CUBE MIRROR CABINET /**

# Michel César

#### **DESCRIPTION**

Cube Mirror Cabinet 1000, 2 Doors, 4 Shelves

**PRODUCT CODE** 

M1000 / M1000T / M1000CC



Dimensions W 1000 x H 500 x D 120 (mm)

Finishes Timber Veneer or White Gloss or Custom Paint

Handleless finger pull design

Origin New Zealand made cabinetry

Features • 2 Doors, 4 shelves (2 adjustable).

 $\bullet$  Paint - The paint used on our products is

polyurethane or UV based.

• Timber Veneer - As a natural product, each has

natural variation in grain and colour.

Can be recessed into a wall by a qualified

tradesperson.

## **TECHNICAL DRAWINGS**

Front Side





### Shelves Top Down





### **NOTES**

\*Additional Cost. Accessories not included. Drawing indicates the technical measurement only and is not a reflection of how the product will look. Sizes are nominal only. All drawings in millimeters. Drawings not to scale. Sept 2024.