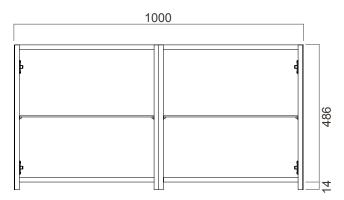

# **CUBE MIRROR CABINET /**

# Michel César

#### **DESCRIPTION**

Cube Mirror Cabinet 1000, 2 Doors, 4 Shelves

**PRODUCT CODE** 

M1000 / M1000T / M1000CC



Dimensions W 1000 x H 500 x D 120 (mm)

Finishes Timber Veneer or White Gloss or Custom Paint

Handleless finger pull design

Origin New Zealand made cabinetry

Features • 2 Doors, 4 shelves (2 adjustable).

 $\bullet$  Paint - The paint used on our products is

polyurethane or UV based.

• Timber Veneer - As a natural product, each has

natural variation in grain and colour.

Can be recessed into a wall by a qualified

tradesperson.

## **TECHNICAL DRAWINGS**

Front Side





### Shelves Top Down





### **NOTES**

\*Additional Cost. Accessories not included. Drawing indicates the technical measurement only and is not a reflection of how the product will look. Sizes are nominal only. All drawings in millimeters. Drawings not to scale. Sept 2024.