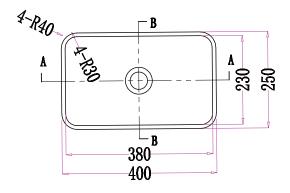

#### **TECHNICAL DRAWINGS**

## **Top View**

### **FEATURES**

- Dimensions W400 x H110 x D250 mm
- · Matte White
- · Seamless, smooth finish
- Made of solid kordura (Acrylic and resin composite)
- Pair with our Soft Solid Surface, Moode or Tablo Vanities
- · Compatible with Soft Solid Slim Vanity