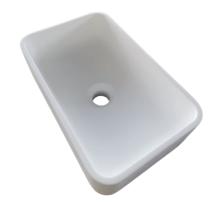

## **DESCRIPTION**

Cube Kordura Counter Top Basin

**PRODUCT CODE** 

CUBE

### **FEATURES**

- Dimensions W400 x H110 x D250 mm
- · Matte White
- · Seamless, smooth finish
- Made of solid kordura (Acrylic and resin composite)
- Pair with our Soft Solid Surface, Moode or Tablo Vanities
- · Compatible with Soft Solid Slim Vanity