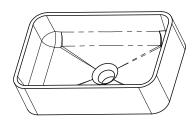

# CUBE /



## **DESCRIPTION**

Cube Kordura Counter Top Basin

**PRODUCT CODE** 

CUBE



### **FEATURES**

- Dimensions W400 x H110 x D250 mm
- · Matte White
- · Seamless, smooth finish
- Made of solid kordura (Acrylic and resin composite)
- Pair with our Soft Solid Surface, Moode or Tablo Vanities
- · Compatible with Soft Solid Slim Vanity

#### **TECHNICAL DRAWINGS**

## **Top View**



#### 3D View



### **Side Section**



**Front Section** 



# NOTES

See our website for product prices. Drawing indicates the technical measurement only and is not a reflection of how the product will look. Sizes are nominal only. All drawings in millimeters. Drawings not to scale. June 2022.