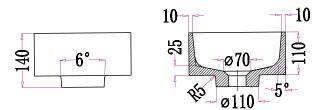

#### **TECHNICAL DRAWINGS**

### **Side Section**

**Front Section** 

### **FEATURES**

- Dimensions W400 x H110 x D250 mm
- · Matte White
- · Seamless, smooth finish
- Made of solid kordura (Acrylic and resin composite)
- Pair with our Soft Solid Surface, Moode or Tablo Vanities
- · Compatible with Soft Solid Slim Vanity