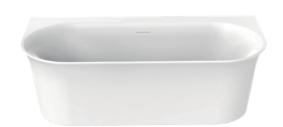

### **DESCRIPTION**

**PRODUCT CODE** 

Cursa 1500 Back-to-Wall Bath in Acrylic Gloss White

15.A.40266

**Dimensions** W 1500 x H 800 x D 600 (mm)

Material Acrylic (Gloss White Finish)

Weight 38kg

**Water Capacity** 178L\*

**Displaced Capacity** 108L\*\*

**Features** 

**Rim Mounted Tap** Compatible

Included Overflow and waste

· An acrylic compositon with excellent thermal

properties, Cursa is able to retain heat and is

warm to touch.

· Back-to-wall, double-ended bath with curved

lip edge design.