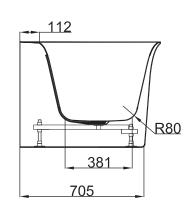

### **TECHNICAL DRAWINGS**

### **Side Section**

## **NOTES**

\*Volume of water contained in the bath if filled to the overflow. \*\*Volume of water contained in the bath if filled to the overflow, less 70 litres to allow for an average-sized person in the bath. Drawing indicates the technical measurement only and is not a reflection of how the product will look. Sizes are nominal only. All drawings in millimeters. Drawings not to scale. July 2024.