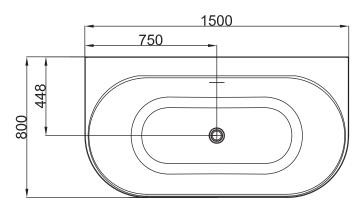

### **TECHNICAL DRAWINGS**

## **NOTES**

\*Volume of water contained in the bath if filled to the overflow. \*\*Volume of water contained in the bath if filled to the overflow, less 70 litres to allow for an average-sized person in the bath. Drawing indicates the technical measurement only and is not a reflection of how the product will look. Sizes are nominal only. All drawings in millimeters. Drawings not to scale. July 2024.