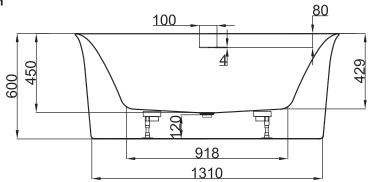

### **Side Section**

## **NOTES**

\*Volume of water contained in the bath if filled to the overflow. \*\*Volume of water contained in the bath if filled to the overflow, less 70 litres to allow for an average-sized person in the bath. Drawing indicates the technical measurement only and is not a reflection of how the product will look. Sizes are nominal only. All drawings in millimeters. Drawings not to scale. July 2024.