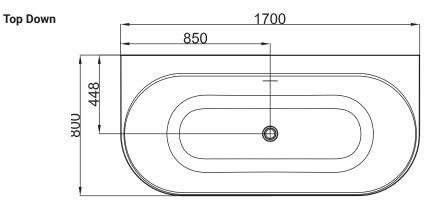

## PRODUCT CODE

15.A.40265

| Dimensions         | W 1700 x H 800 x D 600 (mm)                                                                                                             |
|--------------------|-----------------------------------------------------------------------------------------------------------------------------------------|
| Material           | Acrylic (Gloss White Finish)                                                                                                            |
| Weight             | 46kg                                                                                                                                    |
| Water Capacity     | 211L*                                                                                                                                   |
| Displaced Capacity | 141L**                                                                                                                                  |
| Rim Mounted Tap    | Compatible                                                                                                                              |
| Included           | Overflow and waste                                                                                                                      |
| Features           | <ul> <li>An acrylic compositon with excellent thermal<br/>properties, Cursa is able to retain heat and is<br/>warm to touch.</li> </ul> |

## **TECHNICAL DRAWINGS**

#### **Side Section**

#### NOTES

\*Volume of water contained in the bath if filled to the overflow. \*\*Volume of water contained in the bath if filled to the overflow, less 70 litres to allow for an average-sized person in the bath. Drawing indicates the technical measurement only and is not a reflection of how the product will look. Sizes are nominal only. All drawings in millimeters. Drawings not to scale. July 2024.