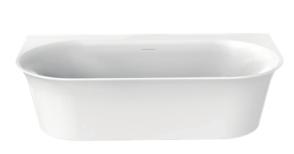

## PRODUCT CODE

15.A.40265

| Dimensions         | W 1700 x H 800 x D 600 (mm)                                                                                                             |
|--------------------|-----------------------------------------------------------------------------------------------------------------------------------------|
| Material           | Acrylic (Gloss White Finish)                                                                                                            |
| Weight             | 46kg                                                                                                                                    |
| Water Capacity     | 211L*                                                                                                                                   |
| Displaced Capacity | 141L**                                                                                                                                  |
| Rim Mounted Tap    | Compatible                                                                                                                              |
| Included           | Overflow and waste                                                                                                                      |
| Features           | <ul> <li>An acrylic compositon with excellent thermal<br/>properties, Cursa is able to retain heat and is<br/>warm to touch.</li> </ul> |

## **TECHNICAL DRAWINGS**

#### NOTES

\*Volume of water contained in the bath if filled to the overflow. \*\*Volume of water contained in the bath if filled to the overflow, less 70 litres to allow for an average-sized person in the bath. Drawing indicates the technical measurement only and is not a reflection of how the product will look. Sizes are nominal only. All drawings in millimeters. Drawings not to scale. July 2024.