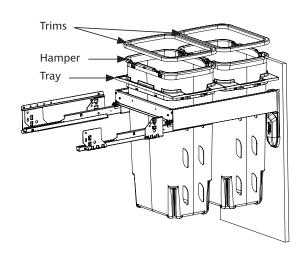

#### Hamper Top Down

## 600 V 25 $\left(\right)$ 895 D 00 $\left[\right]$ $\left[ \right]$ 405 16 523 574

Side Section

Inside