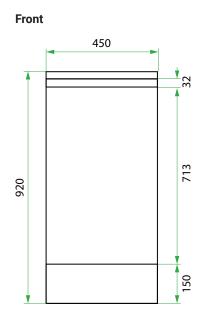

### **TECHNICAL DRAWINGS**

### PRODUCT CODE

VLUAHD45D / VLUAHD45DCC

| Dimensions            | W 450 x H 920 x D 590 (mm)                                                                                                                                                 |
|-----------------------|----------------------------------------------------------------------------------------------------------------------------------------------------------------------------|
| Basket                | White & Grey                                                                                                                                                               |
| Finishes              | White Gloss or Custom Colour Paint*, Melamine or<br>Timber Veneer*.                                                                                                        |
| BenchTop*<br>Finishes | Standard (White) or Colour* (Carrara Marble,<br>Ariston, Ice Crystal, Peak Stone, Akashi Grey or<br>Black Granite)                                                         |
| Handle                | <b>Recessed Rail</b> Matching or Aluminium* (Black or<br>Silver): White Gloss or Melamine Only <i>or</i> <b>45° Handle</b> :<br>Timber Veneer or Custom Colour Paint Only. |
| Origin                | New Zealand made cabinetry                                                                                                                                                 |
| Notes                 | Pull-Out Double Hamper. Kordura Benchtop is<br>additional cost (sold per 100mm). See website for<br>all finish colours. Not compatible with sinks.                         |