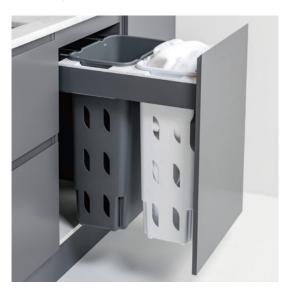

## DESCRIPTION

Accessory Cabinet - Pull Out Double Hamper

### PRODUCT CODE

VLUAHD45D / VLUAHD45DCC

| Dimensions            | W 450 x H 920 x D 590 (mm)                                                                                                                                                 |
|-----------------------|----------------------------------------------------------------------------------------------------------------------------------------------------------------------------|
| Basket                | White & Grey                                                                                                                                                               |
| Finishes              | White Gloss or Custom Colour Paint*, Melamine or<br>Timber Veneer*.                                                                                                        |
| BenchTop*<br>Finishes | Standard (White) or Colour* (Carrara Marble,<br>Ariston, Ice Crystal, Peak Stone, Akashi Grey or<br>Black Granite)                                                         |
| Handle                | <b>Recessed Rail</b> Matching or Aluminium* (Black or<br>Silver): White Gloss or Melamine Only <i>or</i> <b>45° Handle</b> :<br>Timber Veneer or Custom Colour Paint Only. |
| Origin                | New Zealand made cabinetry                                                                                                                                                 |
| Notes                 | Pull-Out Double Hamper. Kordura Benchtop is<br>additional cost (sold per 100mm). See website for<br>all finish colours. Not compatible with sinks.                         |