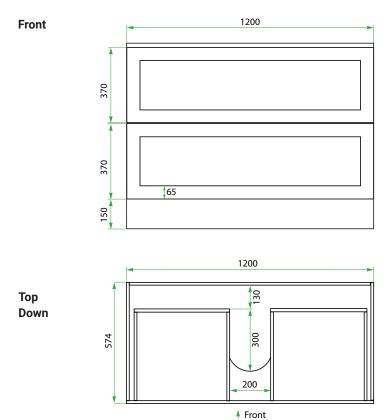

### **TECHNICAL DRAWINGS**

#### **NOTES**

\*Additional Cost. Kordura top (H 25mm). Accessories not included. Drawing indicates the technical measurement only and is not a reflection of how the product will look. Sizes are nominal only. All drawings in millimeters. Drawings not to scale. June 2024.