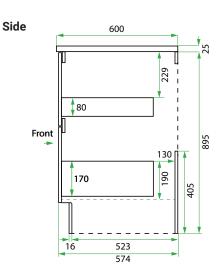

### **TECHNICAL DRAWINGS**

#### **NOTES**

\*Additional Cost. Kordura top (H 25mm). Accessories not included. Drawing indicates the technical measurement only and is not a reflection of how the product will look. Sizes are nominal only. All drawings in millimeters. Drawings not to scale. June 2024.