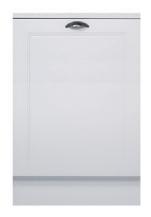

#### **DESCRIPTION**

450 Laundry Cabinet - 1 Drawer

PRODUCT CODE

VLUENG45D / VLUENG45DCC

Dimensions W 450 x H 920 x D 600 (mm)
Finishes Matte English White or Matte Custom Colour Paint\*
Kordura Standard (White) or Colour\* (Carrara Marble, Ariston, Ice Crystal, Peak Stone, Akashi Grey or Black Granite)
Handle Pull Handle (Chrome, Black, Antique Pewter or

Antique Bronze)

Origin New Zealand made cabinetry

Features 1 Drawers with soft-close, English Classic routered

front in matte painted finish with your choice of pull handle. Choose one of our 7, matte Kordura top finishes (sold per 100mm). See website for all finish

colours. Sinks sold separately.