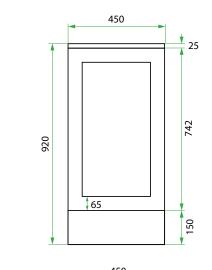

#### **TECHNICAL DRAWINGS**

Front

#### **NOTES**

\*Additional Cost. Kordura top (H 25mm). Accessories not included. Drawing indicates the technical measurement only and is not a reflection of how the product will look. Sizes are nominal only. All drawings in millimeters. Drawings not to scale. June 2024.