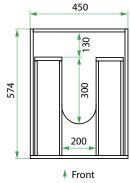

#### **TECHNICAL DRAWINGS**

Front

#### **NOTES**

\*Additional Cost. Kordura top (H 25mm). Accessories not included. Drawing indicates the technical measurement only and is not a reflection of how the product will look. Sizes are nominal only. All drawings in millimeters. Drawings not to scale. June 2024.