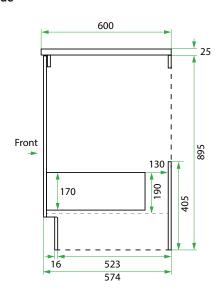

### Side

#### **NOTES**

\*Additional Cost. Kordura top (H 25mm). Accessories not included. Drawing indicates the technical measurement only and is not a reflection of how the product will look. Sizes are nominal only. All drawings in millimeters. Drawings not to scale. June 2024.