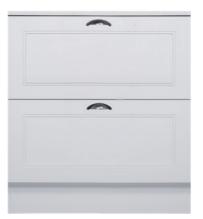

### DESCRIPTION

600 Laundry Cabinet - 2 Drawers

#### **PRODUCT CODE**

VLUENG60D2 / VLUENG60D2CC

| Dimensions | W 600 x H 920 x D 600 (mm)                                                                                                                                                                                                                                  |
|------------|-------------------------------------------------------------------------------------------------------------------------------------------------------------------------------------------------------------------------------------------------------------|
| Finishes   | Matte English White or Matte Custom Colour Paint*                                                                                                                                                                                                           |
| Kordura    | Standard (White) or Colour* (Carrara Marble,<br>Ariston, Ice Crystal, Peak Stone, Akashi Grey or<br>Black Granite)                                                                                                                                          |
| Handle     | Pull Handle (Chrome, Black, Antique Pewter or<br>Antique Bronze)                                                                                                                                                                                            |
| Origin     | New Zealand made cabinetry                                                                                                                                                                                                                                  |
| Features   | 2 drawers with soft-close, English Classic routered<br>front in matte painted finish with your choice of pull<br>handle. Choose one of our 7, matte Kordura top<br>finishes (sold per 100mm). See website for all finish<br>colours. Sinks sold separately. |