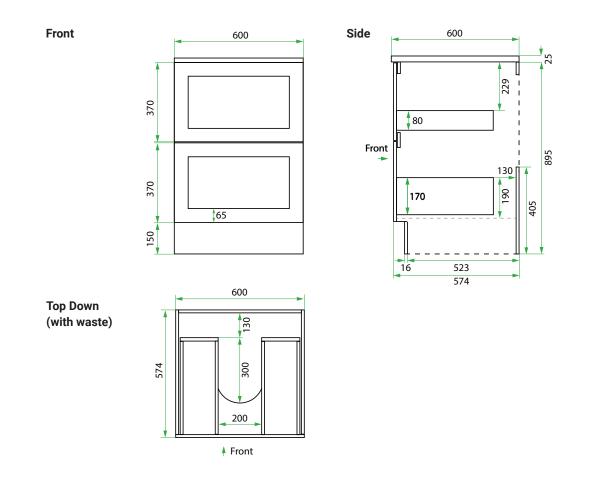

#### **TECHNICAL DRAWINGS**

#### NOTES

\*Additional Cost. Kordura top (H 25mm). Accessories not included. Drawing indicates the technical measurement only and is not a reflection of how the product will look. Sizes are nominal only. All drawings in millimeters. Drawings not to scale. June 2024.