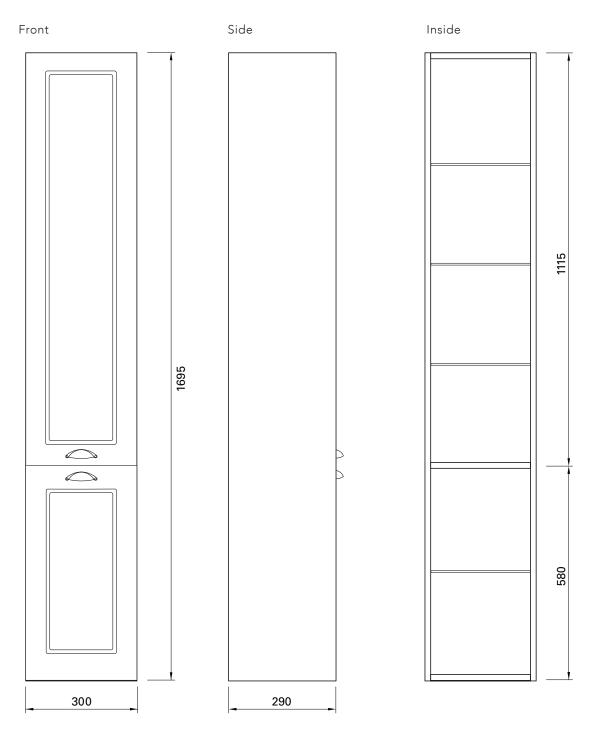

### FEATURES

- Dimensions: W300 x H1695 x D290 mm
- 2 doors and 4 glass shelves.
- Available in Matt White.
- White Paint The paint used on our products is polyurethane or UV based. It is five times harder and more durable than lacquer finishes.
- Chrome handles.
- Cabinet features Edwardian details.
- Cabinetry made in New Zealand.
- Pair with English Classic vanities and the Burlington range of accessories.
- Left or right hinge door.

# TECHNICAL DRAWINGS

# NOTES

Drawing indicates the technical measurement only and is not a reflection of how the unit will look. Sizes are nominal only. All drawings in millimeters. Drawings not to scale.