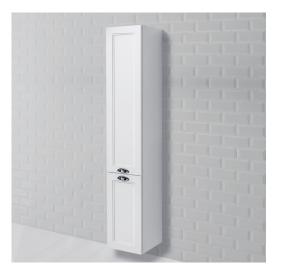

English Classic

DESCRIPTION

English Classic Wall-Hung Tall Cabinet – 2 Door, Matt White

Burlington

PRODUCT CODE ENG1702TC

### FEATURES

- Dimensions: W300 x H1695 x D290 mm
- 2 doors and 4 glass shelves.
- Available in Matt White.
- White Paint The paint used on our products is polyurethane or UV based. It is five times harder and more durable than lacquer finishes.
- Chrome handles.
- Cabinet features Edwardian details.
- Cabinetry made in New Zealand.
- Pair with English Classic vanities and the Burlington range of accessories.
- Left or right hinge door.