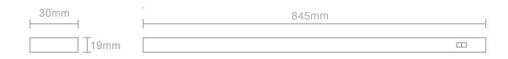

#### FEATURES

- Dimensions W 845 x H 19 x D 30 mm
- To be added underneath vanities that are under 1500mm wide
- Surface mounting type, screw fixing, fixings included
- Made of Aluminium and acrylic
- White colour temperature
- 15W, 4100K
- IP44 rated conforms to CE and ROHS standards

### **TECHNICAL DRAWINGS**