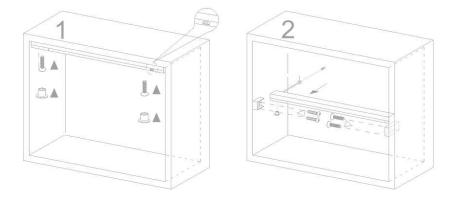

# **LED STRIP LIGHTS**

### DESCRIPTION

Concealed LED Lighting, 845mm



## PRODUCT CODE

EXLED845



#### FEATURES

- Dimensions W 845 x H 19 x D 30 mm
- To be added underneath vanities that are under 1500mm wide
- Surface mounting type, screw fixing, fixings included
- Made of Aluminium and acrylic
- White colour temperature
- 15W, 4100K
- IP44 rated conforms to CE and ROHS standards

| LED    | 2700K<br>4100K<br>6400K | 12V          | 0.1mE | 0-100% |
|--------|-------------------------|--------------|-------|--------|
| (€ ⊕ \ | 7 M/V                   | $\mathbb{V}$ |       | Α      |

### **TECHNICAL DRAWINGS**



#### INSTALLATION



Ø8mm hole for wire

#### MICHEL CÉSAR VCBC BURLINGTON LAUNDRY

/ WHERE BATHROOM & LAUNDRIES COME TOGETHER BEAUTIFULLY /

info@smail.co.nz bathco.co.nz 4-8 Ace Place Kingsland Auckland 1021 New Zealand P +64 9 309 9109 F +64 9 309 9343 86 Wigram Road P.O. Box 8644 Christchurch 8025 New Zealand

P +64 3 343 0969 F +64 3 343 0967