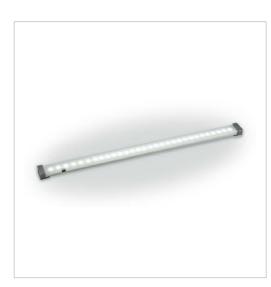

### DESCRIPTION

Concealed LED Lighting, 845mm

#### FEATURES

- Dimensions W 845 x H 19 x D 30 mm
- To be added underneath vanities that are under 1500mm wide
- Surface mounting type, screw fixing, fixings included
- Made of Aluminium and acrylic
- White colour temperature
- 15W, 4100K
- IP44 rated conforms to CE and ROHS standards