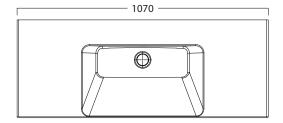

## **PRODUCT CODE**

EG106D2 / EG106D2CC / EG106D2T

Dimensions W 1070 x H 572 x D 417 (mm)

Finishes White Gloss, Custom Colour\* Paint or Timber Veneer

**Top** Ceramic top with integrated (centred) basin.

Handle Handleless design

## **TECHNICAL DRAWINGS**

#### **Front**

Side