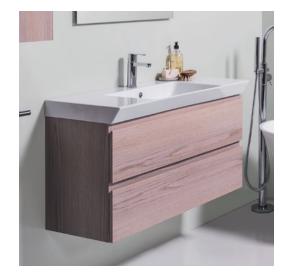

## **DESCRIPTION**

Edge 1060, 2 Drawer Wall-Hung Vanity (Centre Basin)

## **PRODUCT CODE**

EG106D2 / EG106D2CC / EG106D2T

Dimensions W 1070 x H 572 x D 417 (mm)

Finishes White Gloss, Custom Colour\* Paint or Timber Veneer

**Top** Ceramic top with integrated (centred) basin.

Handle Handleless design

Origin New Zealand made cabinetry

Features 2 Drawer (soft-close) wall-hung vanity, with a

slim depth of only 370 mm. Painted finishes are polyurethane or UV based. Making it harder and more durable than lacquer finishes. Timber Veneer finishes are 100% natural, each with variation in grain and colour. All are stained then sealed with a