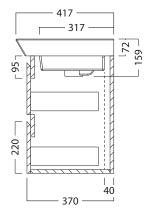

## **PRODUCT CODE**

EG106D2 / EG106D2CC / EG106D2T

Dimensions W 1070 x H 572 x D 417 (mm)

Finishes White Gloss, Custom Colour\* Paint or Timber Veneer

**Top** Ceramic top with integrated (centred) basin.

Handle Handleless design

#### **Front**

Side