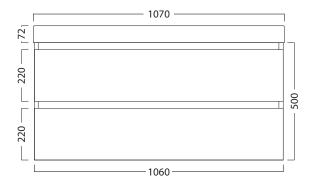

## **PRODUCT CODE**

EG106D2 / EG106D2CC / EG106D2T

Dimensions W 1070 x H 572 x D 417 (mm)

Finishes White Gloss, Custom Colour\* Paint or Timber Veneer

**Top** Ceramic top with integrated (centred) basin.

Handle Handleless design

#### **Front**

Side