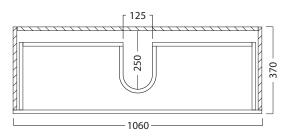

## **PRODUCT CODE**

EG106D2 / EG106D2CC / EG106D2T

Dimensions W 1070 x H 572 x D 417 (mm)

Finishes White Gloss, Custom Colour\* Paint or Timber Veneer

**Top** Ceramic top with integrated (centred) basin.

Handle Handleless design

## Drawers

**Basin** 