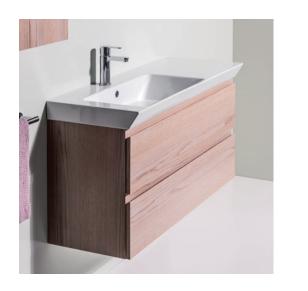

## DESCRIPTION

Edge 1060, 2 Drawer Wall-Hung Vanity (Left Offset Basin)

### **PRODUCT CODE**

EG106D2LH / EG106D2LHCC / EG106D2LHT

1060

| Dimensions | W 1070 x H 572 x D 417 (mm)                                                                                                                                                                                                                                                                                                                    |
|------------|------------------------------------------------------------------------------------------------------------------------------------------------------------------------------------------------------------------------------------------------------------------------------------------------------------------------------------------------|
| Finishes   | White Gloss, Custom Colour* Paint or Timber Veneer                                                                                                                                                                                                                                                                                             |
| Тор        | Ceramic top with integrated (left offset) basin                                                                                                                                                                                                                                                                                                |
| Handle     | Handleless design                                                                                                                                                                                                                                                                                                                              |
| Origin     | New Zealand made cabinetry                                                                                                                                                                                                                                                                                                                     |
| Features   | 2 Drawer (soft-close) wall-hung vanity, with a<br>slim depth of only 370 mm. Painted finishes are<br>polyurethane or UV based. Making it harder and<br>more durable than lacquer finishes. Timber Veneer<br>finishes are 100% natural, each with variation in<br>grain and colour. All are stained then sealed with a<br>protective UV finish. |