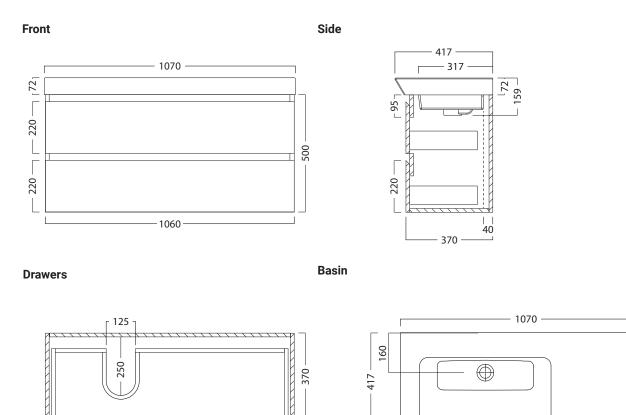

#### **TECHNICAL DRAWINGS**

#### NOTES

\*Additional Cost. Tapholes come pre-drilled. Accessories not included. Drawing indicates the technical measurement only and is not a reflection of how the product will look. Sizes are nominal only. All drawings in millimeters. Drawings not to scale. Sept 2024