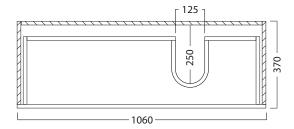

#### **TECHNICAL DRAWINGS**

Front

Side

Drawers

**Basin** 

### **NOTES**

\*Additional Cost. Tapholes come pre-drilled. Accessories not included. Drawing indicates the technical measurement only and is not a reflection of how the product will look. Sizes are nominal only. All drawings in millimeters. Drawings not to scale. Sept 2024