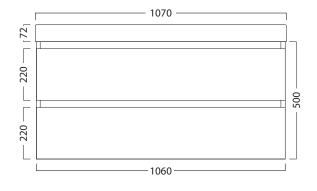

#### **TECHNICAL DRAWINGS**

Front

Side

Drawers

**Basin** 

### **NOTES**

\*Additional Cost. Tapholes come pre-drilled. Accessories not included. Drawing indicates the technical measurement only and is not a reflection of how the product will look. Sizes are nominal only. All drawings in millimeters. Drawings not to scale. Sept 2024