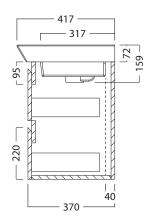

#### **TECHNICAL DRAWINGS**

Front

Side

Drawers

**Basin** 

### **NOTES**

\*Additional Cost. Tapholes come pre-drilled. Accessories not included. Drawing indicates the technical measurement only and is not a reflection of how the product will look. Sizes are nominal only. All drawings in millimeters. Drawings not to scale. Sept 2024