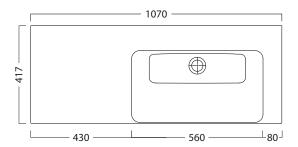

#### **DESCRIPTION**

PRODUCT CODE

Edge 1060, 2 Drawer Wall-Hung Vanity (Right Offset Basin)

EG106D2RH / EG106D2RHCC / EG106D2RHT

Dimensions W 1070 x H 572 x D 417 (mm)

Finishes White Gloss, Custom Colour\* Paint or Timber Veneer

#### **TECHNICAL DRAWINGS**

Front

Side

Drawers

**Basin** 

### **NOTES**

\*Additional Cost. Tapholes come pre-drilled. Accessories not included. Drawing indicates the technical measurement only and is not a reflection of how the product will look. Sizes are nominal only. All drawings in millimeters. Drawings not to scale. Sept 2024