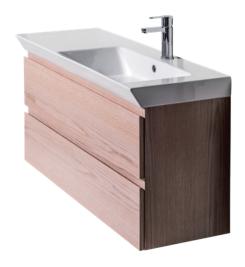

#### **DESCRIPTION**

PRODUCT CODE

Edge 1060, 2 Drawer Wall-Hung Vanity (Right Offset Basin)

EG106D2RH / EG106D2RHCC / EG106D2RHT

Dimensions W 1070 x H 572 x D 417 (mm)

Finishes White Gloss, Custom Colour\* Paint or Timber Veneer

**Top** Ceramic top with integrated (right offset) basin.

Handle Handleless design

Origin New Zealand made cabinetry

Features 2 Drawer (soft-close) wall-hung vanity, with a

slim depth of only 370 mm. Painted finishes are polyurethane or UV based. Making it harder and more durable than lacquer finishes. Timber Veneer finishes are 100% natural, each with variation in grain and colour. All are stained then sealed with a