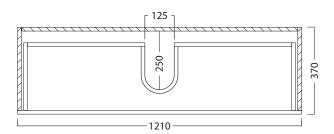

## **Basin**

#### **PRODUCT CODE**

EG120D2 / EG120D2CC / EG120D2T

Dimensions W 1220 x H 572 x D 419 (mm)

Finishes White Gloss, Custom Colour\* Paint or Timber Veneer

**Top** Ceramic top with integrated (centred) basin.