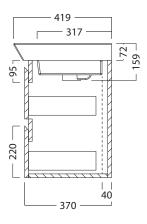

#### Side

Handle Handleless design

Origin New Zealand made cabinetry

Features 2 Drawer (soft-close) wall-hung vanity, with a

slim depth of only 370 mm. Painted finishes are polyurethane or UV based. Making it harder and more durable than lacquer finishes. Timber Veneer finishes are 100% natural, each with variation in grain and colour. All are stained then sealed with a