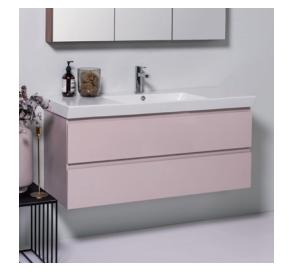

#### **DESCRIPTION**

Edge 1210, 2 Drawer Wall-Hung Vanity (Centre Basin)

#### **PRODUCT CODE**

EG120D2 / EG120D2CC / EG120D2T

Dimensions W 1220 x H 572 x D 419 (mm)

Finishes White Gloss, Custom Colour\* Paint or Timber Veneer

**Top** Ceramic top with integrated (centred) basin.

Handle Handleless design

Origin New Zealand made cabinetry

Features 2 Drawer (soft-close) wall-hung vanity, with a

slim depth of only 370 mm. Painted finishes are polyurethane or UV based. Making it harder and more durable than lacquer finishes. Timber Veneer finishes are 100% natural, each with variation in grain and colour. All are stained then sealed with a