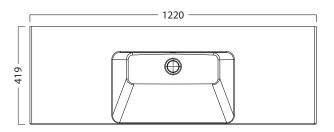

#### **PRODUCT CODE**

EG120D2 / EG120D2CC / EG120D2T

Dimensions W 1220 x H 572 x D 419 (mm)

Finishes White Gloss, Custom Colour\* Paint or Timber Veneer

**Top** Ceramic top with integrated (centred) basin.

#### **TECHNICAL DRAWINGS**

#### **Front**