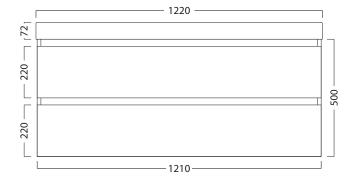

#### **Front**

#### **PRODUCT CODE**

EG120D2 / EG120D2CC / EG120D2T

Dimensions W 1220 x H 572 x D 419 (mm)

Finishes White Gloss, Custom Colour\* Paint or Timber Veneer

**Top** Ceramic top with integrated (centred) basin.