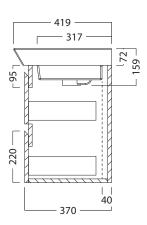

# EDGE /

# Michel César

#### **DESCRIPTION**

PRODUCT CODE

Edge 1210, 2 Drawer Wall-Hung Vanity (Left Offset Basin)

EG120D2LH / EG120D2LHCC / EG120D2LHT



Dimensions W 1220 x H 572 x D 419 (mm)

Finishes White Gloss, Custom Colour\* Paint or Timber Veneer

**Top** Ceramic top with integrated (left offset) basin

Handle Handleless design

Origin New Zealand made cabinetry

Features 2 Drawer (soft-close) wall-hung vanity, with a

slim depth of only 370 mm. Painted finishes are polyurethane or UV based. Making it harder and more durable than lacquer finishes. Timber Veneer finishes are 100% natural, each with variation in grain and colour. All are stained then sealed with a

protective UV finish.

#### **TECHNICAL DRAWINGS**

#### Front



#### Side



## Drawers



# Basin



## **NOTES**

\*Additional Cost. Tapholes come pre-drilled. Accessories not included. Drawing indicates the technical measurement only and is not a reflection of how the product will look. Sizes are nominal only. All drawings in millimeters. Drawings not to scale. Sept 2024