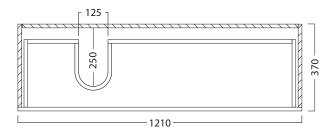

# EDGE /

# Michel César

#### **DESCRIPTION**

PRODUCT CODE

Edge 1210, 2 Drawer Wall-Hung Vanity (Left Offset Basin)

EG120D2LH / EG120D2LHCC / EG120D2LHT



Dimensions W 1220 x H 572 x D 419 (mm)

Finishes White Gloss, Custom Colour\* Paint or Timber Veneer

**Top** Ceramic top with integrated (left offset) basin

Handle Handleless design

Origin New Zealand made cabinetry

Features 2 Drawer (soft-close) wall-hung vanity, with a

slim depth of only 370 mm. Painted finishes are polyurethane or UV based. Making it harder and more durable than lacquer finishes. Timber Veneer finishes are 100% natural, each with variation in grain and colour. All are stained then sealed with a

protective UV finish.

#### **TECHNICAL DRAWINGS**

#### Front



#### Side



## Drawers



# Basin



## **NOTES**

\*Additional Cost. Tapholes come pre-drilled. Accessories not included. Drawing indicates the technical measurement only and is not a reflection of how the product will look. Sizes are nominal only. All drawings in millimeters. Drawings not to scale. Sept 2024