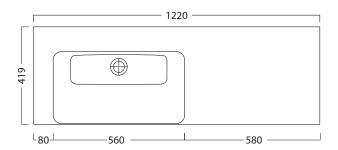

#### **TECHNICAL DRAWINGS**

#### **DESCRIPTION**

PRODUCT CODE

Edge 1210, 2 Drawer Wall-Hung Vanity (Left Offset Basin)

EG120D2LH / EG120D2LHCC / EG120D2LHT

Dimensions W 1220 x H 572 x D 419 (mm)

Finishes White Gloss, Custom Colour\* Paint or Timber Veneer