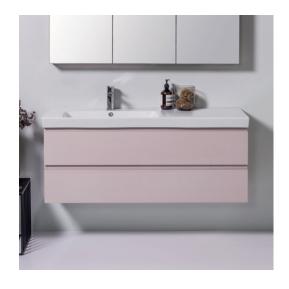

#### **DESCRIPTION**

PRODUCT CODE

Edge 1210, 2 Drawer Wall-Hung Vanity (Left Offset Basin)

EG120D2LH / EG120D2LHCC / EG120D2LHT

Dimensions W 1220 x H 572 x D 419 (mm)

Finishes White Gloss, Custom Colour\* Paint or Timber Veneer

**Top** Ceramic top with integrated (left offset) basin

Handle Handleless design

Origin New Zealand made cabinetry

Features 2 Drawer (soft-close) wall-hung vanity, with a

slim depth of only 370 mm. Painted finishes are polyurethane or UV based. Making it harder and more durable than lacquer finishes. Timber Veneer finishes are 100% natural, each with variation in grain and colour. All are stained then sealed with a