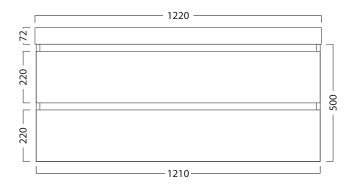

# EDGE /

# Michel César

#### **DESCRIPTION**

PRODUCT CODE

Edge 1210, 2 Drawer Wall-Hung Vanity (Left Offset Basin)

EG120D2LH / EG120D2LHCC / EG120D2LHT



Dimensions W 1220 x H 572 x D 419 (mm)

Finishes White Gloss, Custom Colour\* Paint or Timber Veneer

**Top** Ceramic top with integrated (left offset) basin

Handle Handleless design

Origin New Zealand made cabinetry

Features 2 Drawer (soft-close) wall-hung vanity, with a

slim depth of only 370 mm. Painted finishes are polyurethane or UV based. Making it harder and more durable than lacquer finishes. Timber Veneer finishes are 100% natural, each with variation in grain and colour. All are stained then sealed with a

protective UV finish.

#### **TECHNICAL DRAWINGS**

#### Front



#### Side



## Drawers



# Basin



## **NOTES**

\*Additional Cost. Tapholes come pre-drilled. Accessories not included. Drawing indicates the technical measurement only and is not a reflection of how the product will look. Sizes are nominal only. All drawings in millimeters. Drawings not to scale. Sept 2024