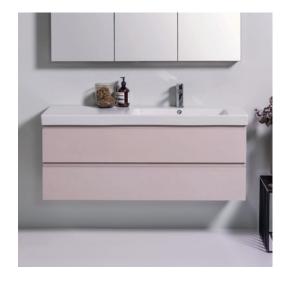

#### **DESCRIPTION**

PRODUCT CODE

Edge 1210, 2 Drawer Wall-Hung Vanity (Right Offset Basin)

EG120D2RH / EG120D2RHCC / EG120D2RHT

Dimensions W 1220 x H 572 x D 419 (mm)

Finishes White Gloss, Custom Colour\* Paint or Timber Veneer

Top Ceramic top with integrated (right offset) basin.

Handle Handleless design

Origin New Zealand made cabinetry

Features 2 Drawer (soft-close) wall-hung vanity, with a

slim depth of only 370 mm. Painted finishes are polyurethane or UV based. Making it harder and more durable than lacquer finishes. Timber Veneer finishes are 100% natural, each with variation in grain and colour. All are stained then sealed with a