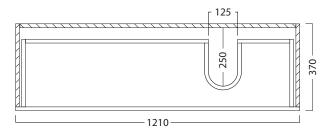

# EDGE /

# Michel César

#### **DESCRIPTION**

PRODUCT CODE

Edge 1210, 2 Drawer Wall-Hung Vanity (Right Offset Basin)

EG120D2RH / EG120D2RHCC / EG120D2RHT



Dimensions W 1220 x H 572 x D 419 (mm)

Finishes White Gloss, Custom Colour\* Paint or Timber Veneer

Top Ceramic top with integrated (right offset) basin.

Handle Handleless design

Origin New Zealand made cabinetry

Features 2 Drawer (soft-close) wall-hung vanity, with a

slim depth of only 370 mm. Painted finishes are polyurethane or UV based. Making it harder and more durable than lacquer finishes. Timber Veneer finishes are 100% natural, each with variation in grain and colour. All are stained then sealed with a

protective UV finish.

#### **TECHNICAL DRAWINGS**

#### **Front**



#### Side



# Drawers



# Basin



# **NOTES**

\*Additional Cost. Tapholes come pre-drilled. Accessories not included. Drawing indicates the technical measurement only and is not a reflection of how the product will look. Sizes are nominal only. All drawings in millimeters. Drawings not to scale. Sept 2024