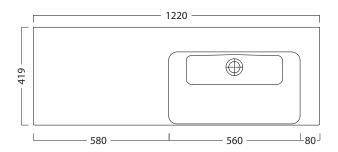

#### **DESCRIPTION**

PRODUCT CODE

Edge 1210, 2 Drawer Wall-Hung Vanity (Right Offset Basin)

EG120D2RH / EG120D2RHCC / EG120D2RHT

Dimensions W 1220 x H 572 x D 419 (mm)

Finishes White Gloss, Custom Colour\* Paint or Timber Veneer

#### **TECHNICAL DRAWINGS**

#### **Front**