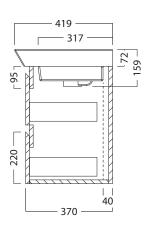

# EDGE /

# Michel César

#### **DESCRIPTION**

PRODUCT CODE

Edge 1210, 2 Drawer Wall-Hung Vanity (Right Offset Basin)

EG120D2RH / EG120D2RHCC / EG120D2RHT



Dimensions W 1220 x H 572 x D 419 (mm)

Finishes White Gloss, Custom Colour\* Paint or Timber Veneer

Top Ceramic top with integrated (right offset) basin.

Handle Handleless design

Origin New Zealand made cabinetry

Features 2 Drawer (soft-close) wall-hung vanity, with a

slim depth of only 370 mm. Painted finishes are polyurethane or UV based. Making it harder and more durable than lacquer finishes. Timber Veneer finishes are 100% natural, each with variation in grain and colour. All are stained then sealed with a

protective UV finish.

#### **TECHNICAL DRAWINGS**

#### **Front**



#### Side



# Drawers



# Basin



# **NOTES**

\*Additional Cost. Tapholes come pre-drilled. Accessories not included. Drawing indicates the technical measurement only and is not a reflection of how the product will look. Sizes are nominal only. All drawings in millimeters. Drawings not to scale. Sept 2024