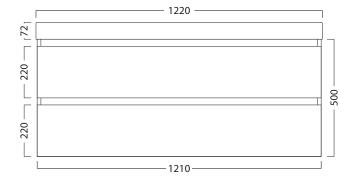

# EDGE /

# Michel César

#### **DESCRIPTION**

PRODUCT CODE

Edge 1210, 2 Drawer Wall-Hung Vanity (Right Offset Basin)

EG120D2RH / EG120D2RHCC / EG120D2RHT



Dimensions W 1220 x H 572 x D 419 (mm)

Finishes White Gloss, Custom Colour\* Paint or Timber Veneer

Top Ceramic top with integrated (right offset) basin.

Handle Handleless design

Origin New Zealand made cabinetry

Features 2 Drawer (soft-close) wall-hung vanity, with a

slim depth of only 370 mm. Painted finishes are polyurethane or UV based. Making it harder and more durable than lacquer finishes. Timber Veneer finishes are 100% natural, each with variation in grain and colour. All are stained then sealed with a

protective UV finish.

#### **TECHNICAL DRAWINGS**

#### **Front**



#### Side



# Drawers



# Basin



# **NOTES**

\*Additional Cost. Tapholes come pre-drilled. Accessories not included. Drawing indicates the technical measurement only and is not a reflection of how the product will look. Sizes are nominal only. All drawings in millimeters. Drawings not to scale. Sept 2024