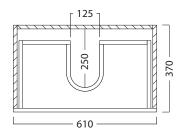

### **PRODUCT CODE**

EG610D2 / EG610D2CC / EG610D2T

| Dimensions | W 620 x H 572 x D 415 (mm)                                                                                                                                                                                                                                                                                                                     |
|------------|------------------------------------------------------------------------------------------------------------------------------------------------------------------------------------------------------------------------------------------------------------------------------------------------------------------------------------------------|
| Finishes   | White Gloss, Custom Colour* Paint or Timber Veneer                                                                                                                                                                                                                                                                                             |
| Тор        | Ceramic top with integrated (centred) basin.                                                                                                                                                                                                                                                                                                   |
| Handle     | Handleless design                                                                                                                                                                                                                                                                                                                              |
| Origin     | New Zealand made cabinetry                                                                                                                                                                                                                                                                                                                     |
| Features   | 2 Drawer (soft-close) wall-hung vanity, with a<br>slim depth of only 370 mm. Painted finishes are<br>polyurethane or UV based. Making it harder and<br>more durable than lacquer finishes. Timber Veneer<br>finishes are 100% natural, each with variation in<br>grain and colour. All are stained then sealed with a<br>protective UV finish. |

## **TECHNICAL DRAWINGS**

Drawers

Side