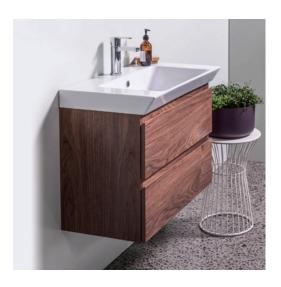

# DESCRIPTION

Edge 610, 2 Drawer Wall-Hung Vanity

### **PRODUCT CODE**

EG610D2 / EG610D2CC / EG610D2T

| Dimensions | W 620 x H 572 x D 415 (mm)                                                                                                                                                                                                                                                                                                                     |
|------------|------------------------------------------------------------------------------------------------------------------------------------------------------------------------------------------------------------------------------------------------------------------------------------------------------------------------------------------------|
| Finishes   | White Gloss, Custom Colour* Paint or Timber Veneer                                                                                                                                                                                                                                                                                             |
| Тор        | Ceramic top with integrated (centred) basin.                                                                                                                                                                                                                                                                                                   |
| Handle     | Handleless design                                                                                                                                                                                                                                                                                                                              |
| Origin     | New Zealand made cabinetry                                                                                                                                                                                                                                                                                                                     |
| Features   | 2 Drawer (soft-close) wall-hung vanity, with a<br>slim depth of only 370 mm. Painted finishes are<br>polyurethane or UV based. Making it harder and<br>more durable than lacquer finishes. Timber Veneer<br>finishes are 100% natural, each with variation in<br>grain and colour. All are stained then sealed with a<br>protective UV finish. |