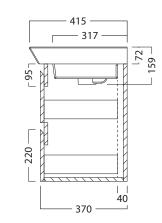

### **PRODUCT CODE**

EG610D2 / EG610D2CC / EG610D2T

| Dimensions | W 620 x H 572 x D 415 (mm)                                                                                                                                                                                                                                                                                                                     |
|------------|------------------------------------------------------------------------------------------------------------------------------------------------------------------------------------------------------------------------------------------------------------------------------------------------------------------------------------------------|
| Finishes   | White Gloss, Custom Colour* Paint or Timber Veneer                                                                                                                                                                                                                                                                                             |
| Тор        | Ceramic top with integrated (centred) basin.                                                                                                                                                                                                                                                                                                   |
| Handle     | Handleless design                                                                                                                                                                                                                                                                                                                              |
| Origin     | New Zealand made cabinetry                                                                                                                                                                                                                                                                                                                     |
| Features   | 2 Drawer (soft-close) wall-hung vanity, with a<br>slim depth of only 370 mm. Painted finishes are<br>polyurethane or UV based. Making it harder and<br>more durable than lacquer finishes. Timber Veneer<br>finishes are 100% natural, each with variation in<br>grain and colour. All are stained then sealed with a<br>protective UV finish. |

## **TECHNICAL DRAWINGS**

Drawers

Side