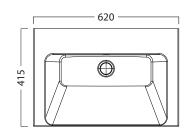

### **PRODUCT CODE**

EG610D2 / EG610D2CC / EG610D2T

| Dimensions | W 620 x H 572 x D 415 (mm)                                                                                                                                                                                                                                                                                                                     |
|------------|------------------------------------------------------------------------------------------------------------------------------------------------------------------------------------------------------------------------------------------------------------------------------------------------------------------------------------------------|
| Finishes   | White Gloss, Custom Colour* Paint or Timber Veneer                                                                                                                                                                                                                                                                                             |
| Тор        | Ceramic top with integrated (centred) basin.                                                                                                                                                                                                                                                                                                   |
| Handle     | Handleless design                                                                                                                                                                                                                                                                                                                              |
| Origin     | New Zealand made cabinetry                                                                                                                                                                                                                                                                                                                     |
| Features   | 2 Drawer (soft-close) wall-hung vanity, with a<br>slim depth of only 370 mm. Painted finishes are<br>polyurethane or UV based. Making it harder and<br>more durable than lacquer finishes. Timber Veneer<br>finishes are 100% natural, each with variation in<br>grain and colour. All are stained then sealed with a<br>protective UV finish. |

## **TECHNICAL DRAWINGS**

Drawers

Side