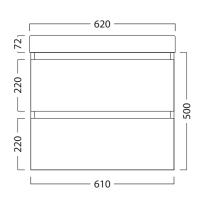

### **PRODUCT CODE**

EG610D2 / EG610D2CC / EG610D2T

| Dimensions | W 620 x H 572 x D 415 (mm)                                                                                                                                                                                                                                                                                                                     |
|------------|------------------------------------------------------------------------------------------------------------------------------------------------------------------------------------------------------------------------------------------------------------------------------------------------------------------------------------------------|
| Finishes   | White Gloss, Custom Colour* Paint or Timber Veneer                                                                                                                                                                                                                                                                                             |
| Тор        | Ceramic top with integrated (centred) basin.                                                                                                                                                                                                                                                                                                   |
| Handle     | Handleless design                                                                                                                                                                                                                                                                                                                              |
| Origin     | New Zealand made cabinetry                                                                                                                                                                                                                                                                                                                     |
| Features   | 2 Drawer (soft-close) wall-hung vanity, with a<br>slim depth of only 370 mm. Painted finishes are<br>polyurethane or UV based. Making it harder and<br>more durable than lacquer finishes. Timber Veneer<br>finishes are 100% natural, each with variation in<br>grain and colour. All are stained then sealed with a<br>protective UV finish. |

## **TECHNICAL DRAWINGS**

Drawers

Side