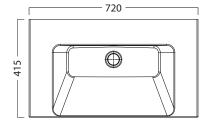

# EDGE /

## Michel César

#### **DESCRIPTION**

Edge 710, 2 Drawer Wall-Hung Vanity

#### **PRODUCT CODE**

EG710D2 / EG710D2CC / EG710D2T



Dimensions W 720 x H 572 x D 415 (mm)

Finishes White Gloss, Custom Colour\* Paint or Timber Veneer

**Top** Ceramic top with integrated (centred) basin.

Handle Handleless design

Origin New Zealand made cabinetry

Features 2 Drawer (soft-close) wall-hung vanity, with a

slim depth of only 370 mm. Painted finishes are polyurethane or UV based. Making it harder and more durable than lacquer finishes. Timber Veneer finishes are 100% natural, each with variation in grain and colour. All are stained then sealed with a

protective UV finish.

## **TECHNICAL DRAWINGS**

#### **Front**



#### Side



#### Drawers



### Basin



#### **NOTES**

\*Additional Cost. Tapholes come pre-drilled. Accessories not included. Drawing indicates the technical measurement only and is not a reflection of how the product will look. Sizes are nominal only. All drawings in millimeters. Drawings not to scale. Sept 2024