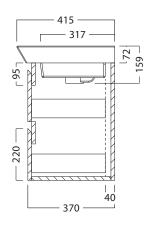

# EDGE /

## Michel César

#### **DESCRIPTION**

Edge 710, 2 Drawer Wall-Hung Vanity

#### **PRODUCT CODE**

EG710D2 / EG710D2CC / EG710D2T



Dimensions W 720 x H 572 x D 415 (mm)

Finishes White Gloss, Custom Colour\* Paint or Timber Veneer

**Top** Ceramic top with integrated (centred) basin.

Handle Handleless design

Origin New Zealand made cabinetry

Features 2 Drawer (soft-close) wall-hung vanity, with a

slim depth of only 370 mm. Painted finishes are polyurethane or UV based. Making it harder and more durable than lacquer finishes. Timber Veneer finishes are 100% natural, each with variation in grain and colour. All are stained then sealed with a

protective UV finish.

## **TECHNICAL DRAWINGS**

#### **Front**



#### Side



#### Drawers



### Basin



#### **NOTES**

\*Additional Cost. Tapholes come pre-drilled. Accessories not included. Drawing indicates the technical measurement only and is not a reflection of how the product will look. Sizes are nominal only. All drawings in millimeters. Drawings not to scale. Sept 2024