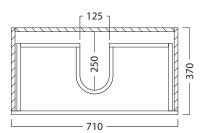

# EDGE /

## Michel César

#### **DESCRIPTION**

Edge 710, 2 Drawer Wall-Hung Vanity

#### **PRODUCT CODE**

EG710D2 / EG710D2CC / EG710D2T



Dimensions W 720 x H 572 x D 415 (mm)

Finishes White Gloss, Custom Colour\* Paint or Timber Veneer

**Top** Ceramic top with integrated (centred) basin.

Handle Handleless design

Origin New Zealand made cabinetry

Features 2 Drawer (soft-close) wall-hung vanity, with a

slim depth of only 370 mm. Painted finishes are polyurethane or UV based. Making it harder and more durable than lacquer finishes. Timber Veneer finishes are 100% natural, each with variation in grain and colour. All are stained then sealed with a

protective UV finish.

## **TECHNICAL DRAWINGS**

#### **Front**



#### Side



#### Drawers



### Basin



#### **NOTES**

\*Additional Cost. Tapholes come pre-drilled. Accessories not included. Drawing indicates the technical measurement only and is not a reflection of how the product will look. Sizes are nominal only. All drawings in millimeters. Drawings not to scale. Sept 2024