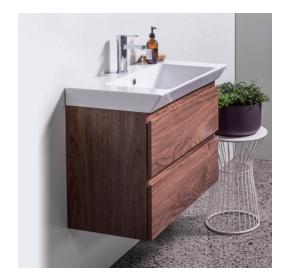

#### **DESCRIPTION**

Edge 710, 2 Drawer Wall-Hung Vanity

#### **PRODUCT CODE**

EG710D2 / EG710D2CC / EG710D2T

Dimensions W 720 x H 572 x D 415 (mm)

Finishes White Gloss, Custom Colour\* Paint or Timber Veneer

**Top** Ceramic top with integrated (centred) basin.

Handle Handleless design

Origin New Zealand made cabinetry

Features 2 Drawer (soft-close) wall-hung vanity, with a

slim depth of only 370 mm. Painted finishes are polyurethane or UV based. Making it harder and more durable than lacquer finishes. Timber Veneer finishes are 100% natural, each with variation in grain and colour. All are stained then sealed with a