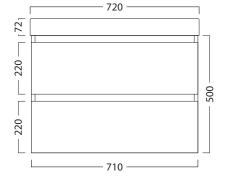

# EDGE /

## Michel César

#### **DESCRIPTION**

Edge 710, 2 Drawer Wall-Hung Vanity

#### **PRODUCT CODE**

EG710D2 / EG710D2CC / EG710D2T



Dimensions W 720 x H 572 x D 415 (mm)

Finishes White Gloss, Custom Colour\* Paint or Timber Veneer

**Top** Ceramic top with integrated (centred) basin.

Handle Handleless design

Origin New Zealand made cabinetry

Features 2 Drawer (soft-close) wall-hung vanity, with a

slim depth of only 370 mm. Painted finishes are polyurethane or UV based. Making it harder and more durable than lacquer finishes. Timber Veneer finishes are 100% natural, each with variation in grain and colour. All are stained then sealed with a

protective UV finish.

## **TECHNICAL DRAWINGS**

#### **Front**



#### Side



#### Drawers



### Basin



#### **NOTES**

\*Additional Cost. Tapholes come pre-drilled. Accessories not included. Drawing indicates the technical measurement only and is not a reflection of how the product will look. Sizes are nominal only. All drawings in millimeters. Drawings not to scale. Sept 2024