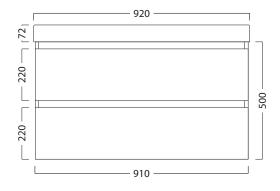

## **TECHNICAL DRAWINGS**

#### **Front**

#### **PRODUCT CODE**

EG910D2 / EG910D2CC / EG910D2T

Dimensions W 920 x H 572 x D 415 (mm)

Finishes White Gloss, Custom Colour\* Paint or Timber Veneer

**Top** Ceramic top with integrated (centred) basin.