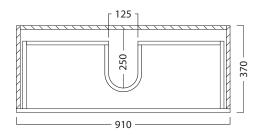

# EDGE /

## Michel César

#### **DESCRIPTION**

Edge 910, 2 Drawer Wall-Hung Vanity

#### **PRODUCT CODE**

EG910D2 / EG910D2CC / EG910D2T



Dimensions W 920 x H 572 x D 415 (mm)

Finishes White Gloss, Custom Colour\* Paint or Timber Veneer

**Top** Ceramic top with integrated (centred) basin.

Handle Handleless design

Origin New Zealand made cabinetry

Features 2 Drawer (soft-close) wall-hung vanity, with a

slim depth of only 370 mm. Painted finishes are polyurethane or UV based. Making it harder and more durable than lacquer finishes. Timber Veneer finishes are 100% natural, each with variation in grain and colour. All are stained then sealed with a

protective UV finish.

## **TECHNICAL DRAWINGS**

#### **Front**



#### Side



#### Drawers



### Basin



#### **NOTES**

\*Additional Cost. Tapholes come pre-drilled. Accessories not included. Drawing indicates the technical measurement only and is not a reflection of how the product will look. Sizes are nominal only. All drawings in millimeters. Drawings not to scale. Sept 2024