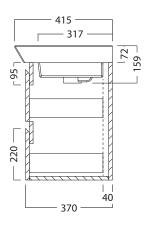

# EDGE /

## Michel César

#### **DESCRIPTION**

Edge 910, 2 Drawer Wall-Hung Vanity

#### **PRODUCT CODE**

EG910D2 / EG910D2CC / EG910D2T



Dimensions W 920 x H 572 x D 415 (mm)

Finishes White Gloss, Custom Colour\* Paint or Timber Veneer

**Top** Ceramic top with integrated (centred) basin.

Handle Handleless design

Origin New Zealand made cabinetry

Features 2 Drawer (soft-close) wall-hung vanity, with a

slim depth of only 370 mm. Painted finishes are polyurethane or UV based. Making it harder and more durable than lacquer finishes. Timber Veneer finishes are 100% natural, each with variation in grain and colour. All are stained then sealed with a

protective UV finish.

## **TECHNICAL DRAWINGS**

#### **Front**



#### Side



#### Drawers



### Basin



#### **NOTES**

\*Additional Cost. Tapholes come pre-drilled. Accessories not included. Drawing indicates the technical measurement only and is not a reflection of how the product will look. Sizes are nominal only. All drawings in millimeters. Drawings not to scale. Sept 2024