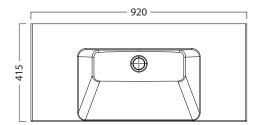

# EDGE /

## Michel César

#### **DESCRIPTION**

Edge 910, 2 Drawer Wall-Hung Vanity

#### **PRODUCT CODE**

EG910D2 / EG910D2CC / EG910D2T



Dimensions W 920 x H 572 x D 415 (mm)

Finishes White Gloss, Custom Colour\* Paint or Timber Veneer

**Top** Ceramic top with integrated (centred) basin.

Handle Handleless design

Origin New Zealand made cabinetry

Features 2 Drawer (soft-close) wall-hung vanity, with a

slim depth of only 370 mm. Painted finishes are polyurethane or UV based. Making it harder and more durable than lacquer finishes. Timber Veneer finishes are 100% natural, each with variation in grain and colour. All are stained then sealed with a

protective UV finish.

## **TECHNICAL DRAWINGS**

#### **Front**



#### Side



#### Drawers



### Basin



#### **NOTES**

\*Additional Cost. Tapholes come pre-drilled. Accessories not included. Drawing indicates the technical measurement only and is not a reflection of how the product will look. Sizes are nominal only. All drawings in millimeters. Drawings not to scale. Sept 2024