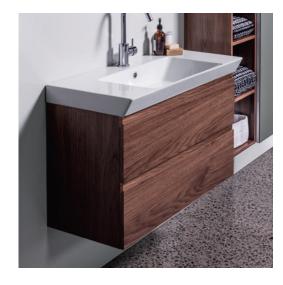

#### **DESCRIPTION**

Edge 910, 2 Drawer Wall-Hung Vanity

#### **PRODUCT CODE**

EG910D2 / EG910D2CC / EG910D2T

Dimensions W 920 x H 572 x D 415 (mm)

Finishes White Gloss, Custom Colour\* Paint or Timber Veneer

**Top** Ceramic top with integrated (centred) basin.

Handle Handleless design

Origin New Zealand made cabinetry

Features 2 Drawer (soft-close) wall-hung vanity, with a

slim depth of only 370 mm. Painted finishes are polyurethane or UV based. Making it harder and more durable than lacquer finishes. Timber Veneer finishes are 100% natural, each with variation in grain and colour. All are stained then sealed with a