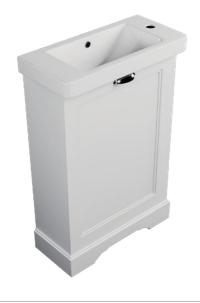

## **PRODUCT CODE**

English Classic Mini Floor Standing - 1 Door

**ENGMINIFL / ENGMINIFLCC** 

**Dimensions W** 530 x **H** 900 x **D** 250 (mm)

Finishes Matte English White or Matte Custom Colour\*

**Top** Ceramic top with integrated basin & right taphole.

Pull Handle Polished Chrome, Satin Black, Antique Bronze or

**Antique Pewter** 

Origin New Zealand made cabinetry

Features • 1 Door, floor standing vanity

• Traditional style plinth

Edwardian detailing

· Ceramic top with integrated basin

Right taphole orientation

130