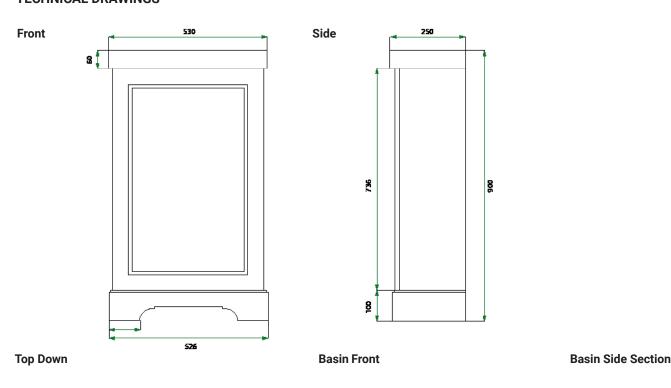

## **TECHNICAL DRAWINGS**

 $\bigoplus$ 

530

#### **NOTES**

\*Additional Cost. Accessories not included. Drawing indicates the technical measurement only and is not a reflection of how the product will look. Sizes are nominal only. All drawings in millimeters. Drawings not to scale. July 2024.

80

530