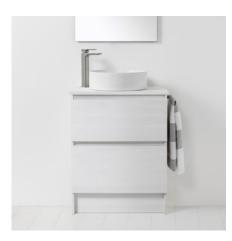

## DESCRIPTION

Soft Solid Surface 650 Floor Standing - 2 Drawers, White / Melamine

## FEATURES

- Dimensions: W 650 x H 820 x D 460 mm
- Available in White paint (Gloss) or Melamine
- The paint used on our products is polyurethane or UV based. It is five times harder and more durable than lacquer finishes.
- Our Timber Effect Melamine is a low-pressure laminate.
- Soft-close drawer/s with handle-less design. NZ-made cabinetry.
- Deeper bottom drawers for more convenient storage.
- Available with Aluminium Rail/s (Silver or Black) for a contrasting finish. Or pair with Semi Handle/s (H2) (additional cost).
- Solid White 20mm Kordura top.
- Pair with our Sleek counter-top or Moon counter-top basins.