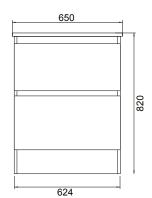

## FEATURES

- Dimensions: W 650 x H 820 x D 460 mm
- Available in White paint (Gloss) or Melamine
- The paint used on our products is polyurethane or UV based. It is five times harder and more durable than lacquer finishes.
- Our Timber Effect Melamine is a low-pressure laminate.
- Soft-close drawer/s with handle-less design. NZ-made cabinetry.
- Deeper bottom drawers for more convenient storage.
- Available with Aluminium Rail/s (Silver or Black) for a contrasting finish. Or pair with Semi Handle/s (H2) (additional cost).
- Solid White 20mm Kordura top.
- Pair with our Sleek counter-top or Moon counter-top basins.

#### **TECHNICAL DRAWINGS**

Тор

#### NOTES

• Made to order in NZ. • Must use bottle traps to ensure drawers open, we recommend 40551-32 bottle trap. • Please use a contoured waste with all china basins, we recommend Basin Waste with Click-Clack Push Button (Unslotted) (W22). • Tap holes do not come pre-drilled – this is the responsibility of the installer, and can be cut with a hole saw, jigsaw or router • Drawing indicates the technical measurement only and is not a reflection of how the product will look. Sizes nominal only. Drawings in millimetres. Not to scale • Tap ware & accessories not included. January 2020.