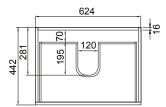

#### **TECHNICAL DRAWINGS**

Тор

## Top Section of Drawer

Front

#### NOTES

• Made to order in NZ. • Must use bottle traps to ensure drawers open, we recommend 40551-32 bottle trap. • Please use a contoured waste with all china basins, we recommend Basin Waste with Click-Clack Push Button (Unslotted) (W22). • Tap holes do not come pre-drilled – this is the responsibility of the installer, and can be cut with a hole saw, jigsaw or router • Drawing indicates the technical measurement only and is not a reflection of how the product will look. Sizes nominal only. Drawings in millimetres. Not to scale • Tap ware & accessories not included. January 2020.