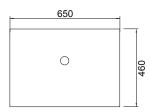

#### **TECHNICAL DRAWINGS**

Тор

#### NOTES

• Made to order in NZ. • Must use bottle traps to ensure drawers open, we recommend 40551-32 bottle trap. • Please use a contoured waste with all china basins, we recommend Basin Waste with Click-Clack Push Button (Unslotted) (W22). • Tap holes do not come pre-drilled – this is the responsibility of the installer, and can be cut with a hole saw, jigsaw or router • Drawing indicates the technical measurement only and is not a reflection of how the product will look. Sizes nominal only. Drawings in millimetres. Not to scale • Tap ware & accessories not included. January 2020.