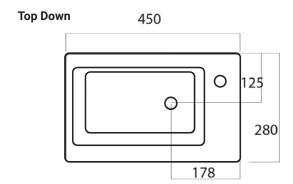

## **PRODUCT CODE**

ICE45WHT / ICE45WHCC

Dimensions W 450 x H 400 x D 280 (mm)

Finishes Timber Veneer & Custom Colour Paint

Basin Ceramic Top with Integrated Basin (No Overflow)

Handle Chrome Metal Handle

Origin New Zealand made cabinetry.

#### **TECHNICAL DRAWINGS**

Front

360

Side

#### **NOTES**

Accessories not included. Drawing indicates the technical measurement only and is not a reflection of how the product will look. Sizes are nominal only. All drawings in millimeters. Drawings not to scale. August 2024.