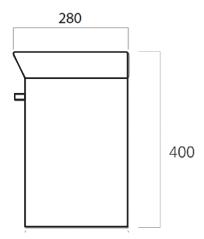

## **PRODUCT CODE**

ICE45WHT / ICE45WHCC

Dimensions W 450 x H 400 x D 280 (mm)

Finishes Timber Veneer & Custom Colour Paint

Basin Ceramic Top with Integrated Basin (No Overflow)

Handle Chrome Metal Handle

Origin New Zealand made cabinetry.

#### **TECHNICAL DRAWINGS**

Front

360

Side

#### **NOTES**

Accessories not included. Drawing indicates the technical measurement only and is not a reflection of how the product will look. Sizes are nominal only. All drawings in millimeters. Drawings not to scale. August 2024.