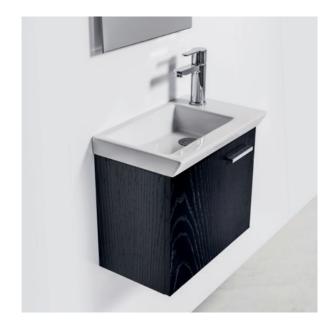

## **DESCRIPTION**

Ice - 1 Door, Wall Hung Vanity with Ceramic Basin

## **PRODUCT CODE**

ICE45WHT / ICE45WHCC

Dimensions W 450 x H 400 x D 280 (mm)

Finishes Timber Veneer & Custom Colour Paint

Basin Ceramic Top with Integrated Basin (No Overflow)

Handle Chrome Metal Handle

Origin New Zealand made cabinetry.