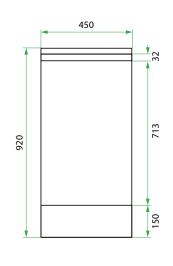

### PRODUCT CODE

VLUA45D / VLUA45DM / VLUA45DT / VLUA45DCC

Dimensions W 450 x H 920 x D 600 (mm)

Finishes White Gloss or Custom Colour Paint\*, Melamine or

Timber Veneer\*.

Kordura Standard (White) or Colour\* (Carrara Marble,

## Side