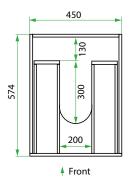

### PRODUCT CODE

VLUA45D / VLUA45DM / VLUA45DT / VLUA45DCC

Dimensions W 450 x H 920 x D 600 (mm)

Finishes White Gloss or Custom Colour Paint\*, Melamine or

Timber Veneer\*.

Kordura Standard (White) or Colour\* (Carrara Marble,

Only.

Origin New Zealand made cabinetry

Notes 1 Drawer with soft-close. Choose one of our 7,

matte Kordura top finishes (sold per 100mm). See website for all finish colours. Sinks sold separately.