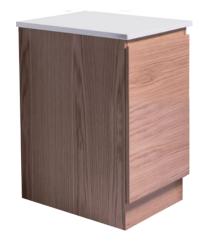

### **DESCRIPTION**

450 Laundry Cabinet, 1 Drawer

### PRODUCT CODE

VLUA45D / VLUA45DM / VLUA45DT / VLUA45DCC

Dimensions W 450 x H 920 x D 600 (mm)

Finishes White Gloss or Custom Colour Paint\*, Melamine or

Timber Veneer\*.

Kordura Standard (White) or Colour\* (Carrara Marble,