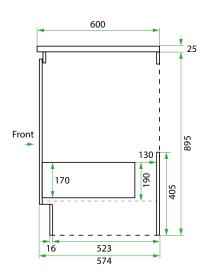

### PRODUCT CODE

VLUA45D / VLUA45DM / VLUA45DT / VLUA45DCC

Dimensions W 450 x H 920 x D 600 (mm)

Finishes White Gloss or Custom Colour Paint\*, Melamine or

Timber Veneer\*.

Kordura Standard (White) or Colour\* (Carrara Marble,

## Side