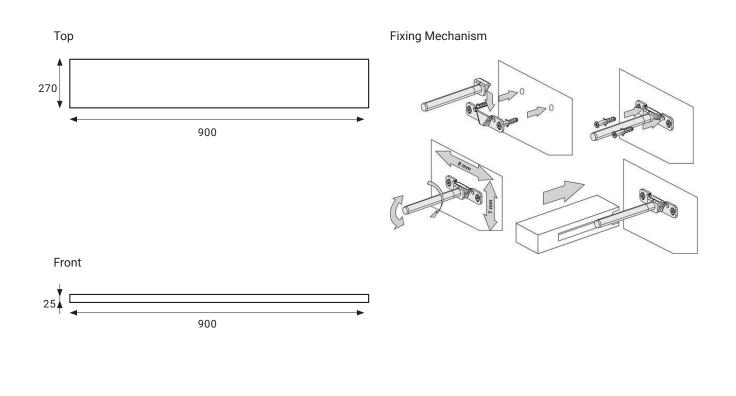

### PRODUCT CODE

LS90 / LS90T / LS90CC

| Dimensions | W 900                                                                                                                                                                                         | x H 25 | x <b>D</b> 270 | (mm) |
|------------|-----------------------------------------------------------------------------------------------------------------------------------------------------------------------------------------------|--------|----------------|------|
| Finishes   | White Gloss Paint, Timber Veneer* or Custom<br>Colour* Paint.                                                                                                                                 |        |                |      |
| Origin     | New Zealand made cabinetry.                                                                                                                                                                   |        |                |      |
| Features   | • The paint used on our products is polyurethane or<br>UV based. Our high-tech process means each panel<br>is painted and heated at least five times, for our<br>signature hard paint finish. |        |                |      |
|            | <ul> <li>Timber veneer finishes are 100% natural, so each<br/>have variations in grain and colour. All come stained<br/>and sealed with a protective UV finish.</li> </ul>                    |        |                |      |

#### **TECHNICAL DRAWINGS**

#### NOTES

\*Additional Cost. Accessories not included. See our website for product prices. Drawing indicates the technical measurement only and is not a reflection of how the product will look. Sizes are nominal only. All drawings in millimeters. Drawings not to scale. Oct 2024.