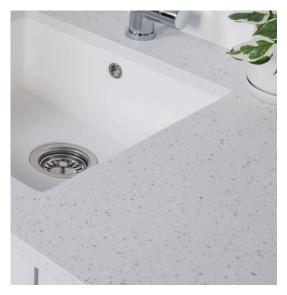

#### DESCRIPTION

Kordura Top

### FEATURES

- Dimensions: Thickness (25 mm) x Width (per 100 mm).
- Kordura top sold per 100 mm.
- Available in White, Carrara Marble, Ariston, Ice Crystal, Peak Stone, Akashi & Black Granite.
- Smooth to the touch with a matte finish.
- Our high-performance kordura bench tops ensure a hard but smooth finish that is water, heat and stain-resistant. It's durable, non-porous surface makes it easy to maintain and very hygienic.
- \*As with any other work surface, they can be damaged if brought into contact with the wrong chemicals, scratched or scorched. Please see our Kordura Care & Cleaning Instructions at bathco.co.nz under Resources, Product Info & Installation for more information.