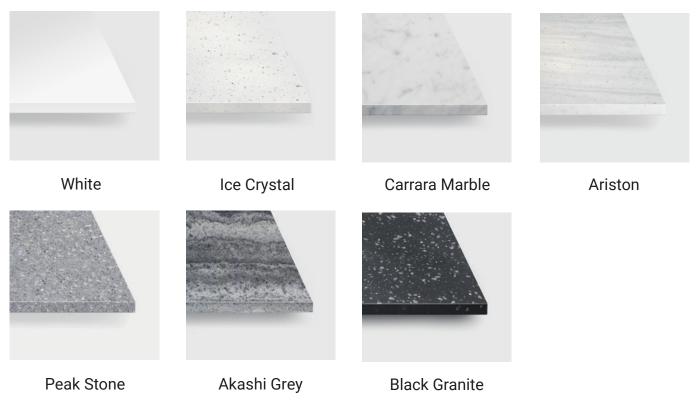

### FEATURES

- Dimensions: Thickness (25 mm) x Width (per 100 mm).
- Kordura top sold per 100 mm.
- Available in White, Carrara Marble, Ariston, Ice Crystal, Peak Stone, Akashi & Black Granite.
- Smooth to the touch with a matte finish.
- Our high-performance kordura bench tops ensure a hard but smooth finish that is water, heat and stain-resistant. It's durable, non-porous surface makes it easy to maintain and very hygienic.
- \*As with any other work surface, they can be damaged if brought into contact with the wrong chemicals, scratched or scorched. Please see our Kordura Care & Cleaning Instructions at bathco.co.nz under Resources, Product Info & Installation for more information.

#### COLOURS