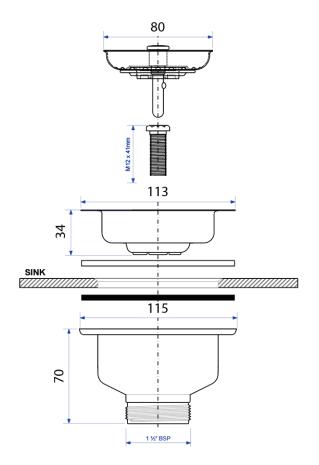

### FEATURES

- Dimensions W 113 mm (diameter) x H 9mm
- Handy waste catcher that fits standard 45mm tub waste.
- Stainless Steel 304
- 1½" BSP
- 113mm flange
- Stemball Plug
- 41mm ferrule
- 70mm joiner screw
- Centre pin dry fixing connection has the advantage of a quick, simple and neat installation affording a saving in material and labour costs.

#### **TECHNICAL DRAWINGS**

#### NOTES

See our website for product prices. Drawing indicates the technical measurement only and is not a reflection of how the product will look. Sizes are nominal only. All drawings in millimeters. Drawings not to scale. September 2021.