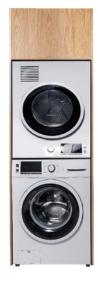

### DESCRIPTION

Stacker Cabinet Kit

| Stacker Kit | W 672 x H 2100 x D 600 (mm)                                                                                                                                                                                                                                                                                       |
|-------------|-------------------------------------------------------------------------------------------------------------------------------------------------------------------------------------------------------------------------------------------------------------------------------------------------------------------|
| Finishes    | White Gloss or Custom Colour Paint*, Melamine or<br>Timber Veneer                                                                                                                                                                                                                                                 |
| Handle      | Finger Pull (Handleless design)                                                                                                                                                                                                                                                                                   |
| Origin      | New Zealand made cabinetry                                                                                                                                                                                                                                                                                        |
| Notes       | Option of Stacker Cabinet only or Stacker Kit<br>(Cabinet is connected to supporting panels).<br>Friction opening gas stay, holds the door open in<br>any position required. See website for finish colours.<br>Refer to appliance manufacturers measurements<br>and clearance recommendations for stacked units. |