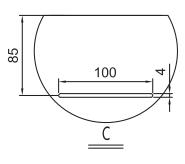

## **End Section**

# NOTES

\*Volume of water contained in the bath if filled to the overflow. \*\*Volume of water contained in the bath if filled to the overflow, less 70 litres to allow for an average-sized person in the bath. Drawing indicates the technical measurement only and is not a reflection of how the product will look. Sizes are nominal only. All drawings in millimeters. Drawings not to scale. December 2024.