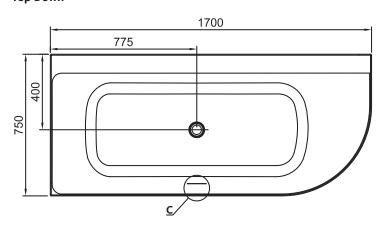

## **Top Down**

# NOTES

\*Volume of water contained in the bath if filled to the overflow. \*\*Volume of water contained in the bath if filled to the overflow, less 70 litres to allow for an average-sized person in the bath. Drawing indicates the technical measurement only and is not a reflection of how the product will look. Sizes are nominal only. All drawings in millimeters. Drawings not to scale. December 2024.