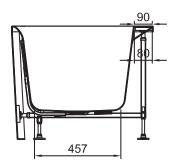

#### **DESCRIPTION**

**PRODUCT CODE** 

Lux Corner Bath in Acrylic Gloss White - Left

BBA8649A-1.7



Dimensions W 1700 x H 600 x D 750 (mm)

Material Acrylic (Gloss White Finish)

Weight 48kg

Water Capacity 228L\*

Displaced Capacity 158L\*\*

Included Overflow and waste

Features • An acrylic compositon with excellent thermal

properties, Lux is able to retain heat and is

warm to touch.

Corner back-to-wall bath with shelf to

maximise storage.

#### **TECHNICAL DRAWINGS**

## **Top Down**





## **Side Section**



## **End Section**



# NOTES

\*Volume of water contained in the bath if filled to the overflow. \*\*Volume of water contained in the bath if filled to the overflow, less 70 litres to allow for an average-sized person in the bath. Drawing indicates the technical measurement only and is not a reflection of how the product will look. Sizes are nominal only. All drawings in millimeters. Drawings not to scale. December 2024.