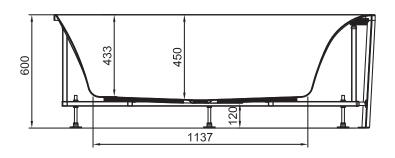

## **Side Section**

# NOTES

\*Volume of water contained in the bath if filled to the overflow. \*\*Volume of water contained in the bath if filled to the overflow, less 70 litres to allow for an average-sized person in the bath. Drawing indicates the technical measurement only and is not a reflection of how the product will look. Sizes are nominal only. All drawings in millimeters. Drawings not to scale. December 2024.