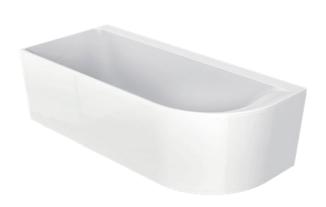

#### **DESCRIPTION**

**PRODUCT CODE** 

Lux Corner Bath in Acrylic Gloss White - Left

BBA8649A-1.7

Dimensions W 1700 x H 600 x D 750 (mm)

Material Acrylic (Gloss White Finish)

Weight 48kg

Water Capacity 228L\*

maximise storage.