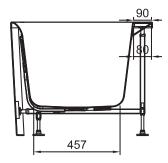

## **TECHNICAL DRAWINGS**

#### **End Section**

### NOTES

**Side Section** 

\*Volume of water contained in the bath if filled to the overflow. \*\*Volume of water contained in the bath if filled to the overflow, less 70 litres to allow for an average-sized person in the bath. Drawing indicates the technical measurement only and is not a reflection of how the product will look. Sizes are nominal only. All drawings in millimeters. Drawings not to scale. December 2024.