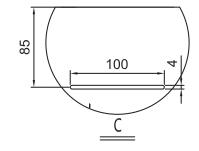

d Capacity | 154L**                                                                                                                                                                                |         |         |      |
| Included           | Overflow and waste                                                                                                                                                                    |         |         |      |
| Features           | <ul> <li>An acrylic compositon with excellent thermal<br/>properties, Lux is able to retain heat and is<br/>warm to touch.</li> <li>Corner back-to-wall bath with shelf to</li> </ul> |         |         |      |

 Corner back-to-wall bath with shelf to maximise storage.

## **TECHNICAL DRAWINGS**

#### **Top Down**





#### **End Section**





### NOTES

**Side Section** 

\*Volume of water contained in the bath if filled to the overflow. \*\*Volume of water contained in the bath if filled to the overflow, less 70 litres to allow for an average-sized person in the bath. Drawing indicates the technical measurement only and is not a reflection of how the product will look. Sizes are nominal only. All drawings in millimeters. Drawings not to scale. December 2024.

AUCKLAND / 4-8 Ace Place, Kingsland 09 309 9109 CHRISTCHURCH / 86 Wigram Road, Wigram 03 343 0969 / BATHCO.CO.NZ