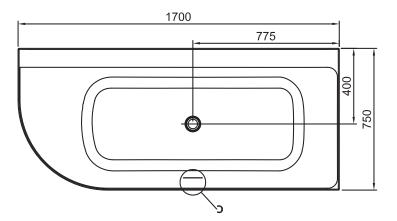

## **TECHNICAL DRAWINGS**

#### **Top Down**

## PRODUCT CODE

BBA8649B-1.7

| Dimensions         | W 1700                                                                                                                                                                                | x H 600 | x D 750 | (mm) |
|--------------------|---------------------------------------------------------------------------------------------------------------------------------------------------------------------------------------|---------|---------|------|
| Material           | Acrylic (Gloss White Finish)                                                                                                                                                          |         |         |      |
| Weight             | 48kg                                                                                                                                                                                  |         |         |      |
| Water Capacity     | 224L*                                                                                                                                                                                 |         |         |      |
| Displaced Capacity | 154L**                                                                                                                                                                                |         |         |      |
| Included           | Overflow and waste                                                                                                                                                                    |         |         |      |
| Features           | <ul> <li>An acrylic compositon with excellent thermal<br/>properties, Lux is able to retain heat and is<br/>warm to touch.</li> <li>Corner back-to-wall bath with shelf to</li> </ul> |         |         |      |