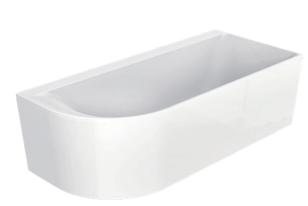

# DESCRIPTION

Lux Corner Bath in Acrylic Gloss White - Right

 Corner back-to-wall bath with shelf to maximise storage.