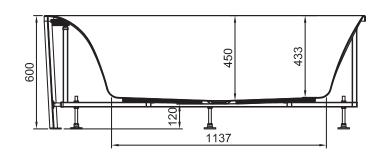

## **TECHNICAL DRAWINGS**

### NOTES

**Side Section** 

\*Volume of water contained in the bath if filled to the overflow. \*\*Volume of water contained in the bath if filled to the overflow, less 70 litres to allow for an average-sized person in the bath. Drawing indicates the technical measurement only and is not a reflection of how the product will look. Sizes are nominal only. All drawings in millimeters. Drawings not to scale. December 2024.