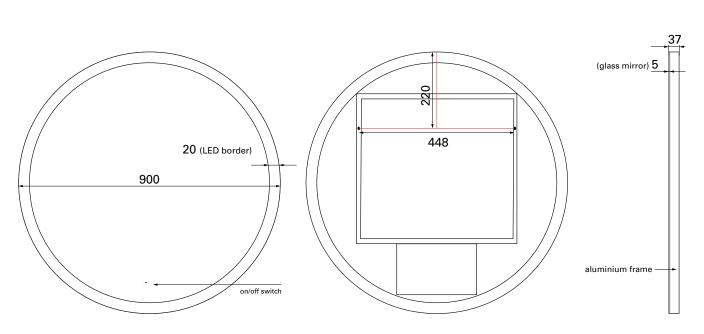

# FEATURES

- Dimensions: 900 x 900 dia x D37 mm
- LED edges
- Frosted glass border
- De-mist function
- Full brushed Aluminium frame
- On/off switch, plugs in to wall
- 5mm thick glass
- 25 watts
- Colour: 6500K
- Conforms to NZ/Aus electrical standards, certificate available

**TECHNICAL DRAWINGS** 

Front

Back

#### NOTES

• Drawing indicates the technical measurement only and is not a reflection of how the product will look. Sizes nominal only. Drawings in millimetres. Not to scale. February 2020.