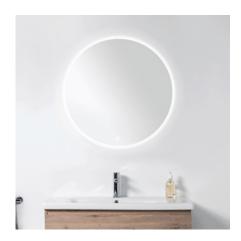

## DESCRIPTION

Round LED Light Mirror, 900 x 900 diameter

### PRODUCT CODE MLO9090

Side